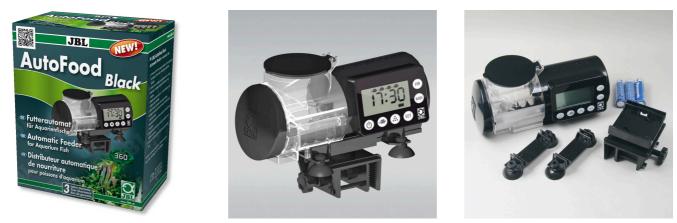

## JBL AutoFood BLACK

Black automatic feeder for aquarium fish

Suitable for: <

- Practical automatic feeder: automatic feeding for aquarium fish For all granulates from 1.0 to 3.0 mm
- Easy to set: up to 4 feeds per day with individual food quantities. Holds up to 125 ml and can be extended to 375 ml by screwing on a 250 ml food tin
- On/Off switch for manual operation, easy adjustment of feeding times and quantity
- Air connection to keep the food dry, universal mounting by suction cups or mounting clamps (can rotate 360° on the mount)
- Package contents: automatic feeder for aquarium fish with mounts and 3 x 1.5 V AA batteries

## JBL AutoFood BLACK

Product information

Automatic Feeding JBL's practical automatic feeder enables the automatic feeding of aquarium fish. The automatic device is suitable for all granulates up to 3 mm.

Feeds up to 4 times a day

AutoFood can be set for up to 4 feeds a day. The device has an On/Off switch for the manual operation. The feeding times and the quantity can easily be set on the display. AutoFood has an air connection to keep the food dry.

Easy to mount

The automatic device can be attached by suction cups or a stable clamp mounting. The mount can be rotated by 360 degrees.

| Further information   |   |
|-----------------------|---|
| FAQ                   | ~ |
| Blog                  | ~ |
| Press                 | ~ |
| Laboratory/calculator | × |
| Worth reading         | ~ |
| Spare parts           | ~ |
| Video                 | ~ |
| GarantiePlus          | × |
| Instructions          | ~ |
| QR code               |   |