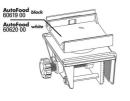

## JBL AutoFood BLACK

Black automatic feeder for aquarium fish

Suitable for: <

- Practical automatic feeder: automatic feeding for aquarium fish For all granulates from 1.0 to 3.0 mm
- Easy to set: up to 4 feeds per day with individual food quantities. Holds up to 125 ml and can be exténded to 375 ml by screwing on a 250 ml food tin
- On/Off switch for manual operation, easy adjustment of feeding times and quantity
- Air connection to keep the food dry, universal mounting by suction cups or mounting clamps (can rotate 360° on the mount)
- Package contents: automatic feeder for aquarium fish with mounts and 3 x 1.5 V AA batteries

## JBL AutoFood BLACK

Product information

Automatic Feeding JBL's practical automatic feeder enables the automatic feeding of aquarium fish. The automatic device is suitable for all granulates up to 3 mm.