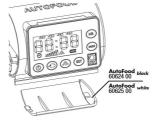

Feeds up to 4 times a day

AutoFood can be set for up to 4 feeds a day. The device has an On/Off switch for the manual operation. The feeding times and the quantity can easily be set on the display. AutoFood has an air connection to keep the food dry.

Easy to mount

The automatic device can be attached by suction cups or a stable clamp mounting. The mount can be rotated by 360 degrees.

| Further information   |   |
|-----------------------|---|
| FAQ                   | ~ |
| Blog                  | ~ |
| Press                 | ~ |
| Laboratory/calculator | × |
| Worth reading         | ~ |
| Spare parts           | ~ |
| Video                 | ~ |
| GarantiePlus          | × |
| Instructions          | ~ |
| QR code               |   |