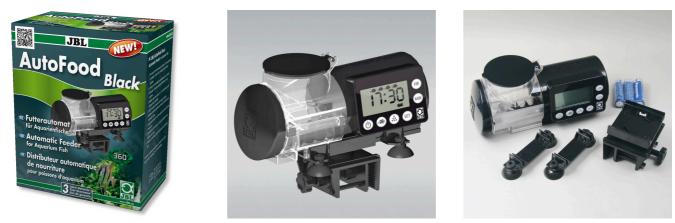

## JBL AutoFood BLACK

Black automatic feeder for aquarium fish

Suitable for: <

- Practical automatic feeder: automatic feeding for aquarium fish For all granulates from 1.0 to 3.0 mm
- Easy to set: up to 4 feeds per day with individual food quantities. Holds up to 125 ml and can be exténded to 375 ml by screwing on a 250 ml food tin
- On/Off switch for manual operation, easy adjustment of feeding times and quantity
- Air connection to keep the food dry, universal mounting by suction cups or mounting clamps (can rotate 360° on the mount)
- Package contents: automatic feeder for aquarium fish with mounts and 3 x 1.5 V AA batteries

## JBL AutoFood BLACK

Product information

Automatic Feeding JBL's practical automatic feeder enables the automatic feeding of aquarium fish. The automatic device is suitable for all granulates up to 3 mm.

Feeds up to 4 times a day

AutoFood can be set for up to 4 feeds a day. The device has an On/Off switch for the manual operation. The feeding times and the quantity can easily be set on the display. AutoFood has an air connection to keep the food dry.

Easy to mount

The automatic device can be attached by suction cups or a stable clamp mounting. The mount can be rotated by 360 degrees.

| Further information   |   |
|-----------------------|---|
| FAQ                   | ~ |
| Blog                  | ~ |
| Press                 | ~ |
| Laboratory/calculator | × |
| Worth reading         | ~ |
| Spare parts           | ~ |
| Video                 | ~ |
| GarantiePlus          | × |
| Instructions          | ~ |
| QR code               |   |