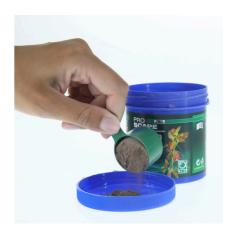

Long-term soil supplement for plant aquariums

Suitable for:

- Long-term mineral supply for plant roots: volcanic primary rock powder for aquascaping aquariums
- Use: 250 g/200 l aquarium. Simply sprinkle the rock powder on the bottom pane or on the bottom layer of the substrate and cover with the top layer of substrate
- Long-term fertiliser: primary rock powder rich in natural minerals and trace elements, which remains effective as plant fertiliser for about 12 months
- Depot effect: enriched with macro nutrients for ideal, long-term growth of aquatic plants
- Use: 250 g volcanic rock powder, sufficient for a 200 l aquarium (approx. 100x40 floor area)

Aquascapers swear by the addition of volcanic rock powder before they cover it with soil. This way perfect long-term plant growth is ensured. Volcanic rock is known for its high content of valuable minerals and trace elements. Therefore an extremely rich flora develops on volcanic islands like Hawaii or Tenerife.