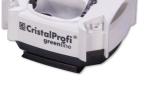

External filter for aquariums from 60 - 200 litres

- External filter for clean and healthy aquarium water: closed water circuit for aquariums with 60 200 litres (60 100 cm)
- Fully equipped and ready to connect: built-in quick-start priming button, filter start without manual priming. Simple assembly
- Extremely smooth running at 700 l/h pump performance. Patented pre-filter system: high/biological filter performance with a volume of 6.1 l, water stop, 360° rotatable hose connections, easily exchangeable filter media

■ TÜV tested, safe and energy-efficient: only 9 W power consumption

■ Package contents: external filter unit for aquariums, JBL CristalProfi e701 greenline, incl. hoses 12/16, pipes, intake strainer, elbow, suction cups, filter media (bio-filter balls and bio-filter foam)