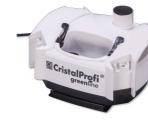

External filter for aquariums from 60 - 200 litres

- External filter for clean and healthy aquarium water: closed water circuit for aquariums with 60 200 litres (60 100 cm)
- Fully equipped and ready to connect: built-in quick-start priming button, filter start without manual priming. Simple assembly
- Extremely smooth running at 700 l/h pump performance. Patented pre-filter system: high/biological filter performance with a volume of 6.1 l, water stop, 360° rotatable hose connections, easily exchangeable filter media

■ TÜV tested, safe and energy-efficient: only 9 W power consumption

■ Package contents: external filter unit for aquariums, JBL CristalProfi e701 greenline, incl. hoses 12/16, pipes, intake strainer, elbow, suction cups, filter media (bio-filter balls and bio-filter foam)

#### Easy to install

The external filter is completely equipped and ready to connect. The built-in quick-start device makes the filter easy to install without the need for manual priming. The filter media are included in the contents.