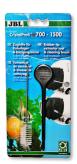

External filter for aquariums from 60 - 200 litres

- External filter for clean and healthy aquarium water: closed water circuit for aquariums with 60 200 litres (60 100 cm)
- Fully equipped and ready to connect: built-in quick-start priming button, filter start without manual priming. Simple assembly
- Extremely smooth running at 700 l/h pump performance. Patented pre-filter system: high/biological filter performance with a volume of 6.1 l, water stop, 360° rotatable hose connections, easily exchangeable filter media

■ TÜV tested, safe and energy-efficient: only 9 W power consumption

■ Package contents: external filter unit for aquariums, JBL CristalProfi e701 greenline, incl. hoses 12/16, pipes, intake strainer, elbow, suction cups, filter media (bio-filter balls and bio-filter foam)

#### Easy to install

The external filter is completely equipped and ready to connect. The built-in quick-start device makes the filter easy to install without the need for manual priming. The filter media are included in the contents.

#### Easy to clean

Replacing the easy to reach pre-filter means that you only rarely need to clean the rest of the filter. The large filter volume provides a high biological filtering performance involving several filter layers. The bio-filter balls inside have different diameters. This promotes the self-cleaning effect.

#### Energy efficient and safe

The patented hose connection bloc with a safety valve prevents water leakage when disconnecting the filter. JBL CristalProfi is TÜV tested.

Thanks to its research department and its worldwide expeditions into the habitats of the animals JBL is continuously setting new standards in product innovations.