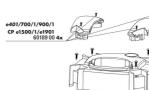

### JBL CP e handle for pump head WHITE

**WHITE EDITION** 

JBL CP e hose connection block WHITE

JBL CP e standard basket insert

JBL CP e pump head cover WHITE

e401/700/1/900/1 CP e1500/1/e1901 60189 00

JBL CP e4/7/9/15/1900/1/2 handle screws

JBL CP e pump head WHITE

JBL CP e union nut for hose connection WHITE

JBL CP e filter canister WHITE

CP e40X/70X/90X/ CP e150X/190X

JBL CP e impeller cover

JBL CP e pump head washer

60182

JBL CP e bottom panel for start button

CP e700/1, e900/1, e1500/1

JBL CP e seal connection block

JBL CP e basket insert top

JBL CP e distributor

plate

JBL CP e impeller kit Complete spare impeller kit for JBL CristalProfi e

JBL CP e4/7/9/1500/1/2 rubber buffer