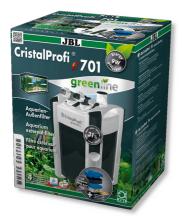

External filter for aquariums from 60 - 200 litres

- External filter for clean and healthy aquarium water: closed water circuit for aquariums with 60 200 litres (60 100 cm)
- Fully equipped and ready to connect: built-in quick-start priming button, filter start without manual priming. Simple assembly
- Extremely smooth running at 700 l/h pump performance. Patented pre-filter system: high/biological filter performance with a volume of 6.1 l, water stop, 360° rotatable hose connections, easily exchangeable filter media

■ TÜV tested, safe and energy-efficient: only 9 W power consumption

■ Package contents: external filter unit for aquariums, JBL CristalProfi e701 greenline, incl. hoses 12/16, pipes, intake strainer, elbow, suction cups, filter media (bio-filter balls and bio-filter foam)

#### Easy to install

The external filter is completely equipped and ready to connect. The built-in quick-start device makes the filter easy to install without the need for manual priming. The filter media are included in the contents.

#### Energy efficient and safe

The patented hose connection bloc with a safety valve prevents water leakage when disconnecting the filter. JBL CristalProfi is TÜV tested.

Thanks to its research department and its worldwide expeditions into the habitats of the animals JBL is continuously setting new standards in product innovations.