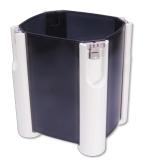

External filter for aquariums from 60 - 200 litres

- External filter for clean and healthy aquarium water: closed water circuit for aquariums with 60 200 litres (60 100 cm)
- Fully equipped and ready to connect: built-in quick-start priming button, filter start without manual priming. Simple assembly
- Extremely smooth running at 700 l/h pump performance. Patented pre-filter system: high/biological filter performance with a volume of 6.1 l, water stop, 360° rotatable hose connections, easily exchangeable filter media

■ TÜV tested, safe and energy-efficient: only 9 W power consumption

■ Package contents: external filter unit for aquariums, JBL CristalProfi e701 greenline, incl. hoses 12/16, pipes, intake strainer, elbow, suction cups, filter media (bio-filter balls and bio-filter foam)

#### Easy to install

The external filter is completely equipped and ready to connect. The built-in quick-start device makes the filter easy to install without the need for manual priming. The filter media are included in the contents.

#### Easy to clean

Replacing the easy to reach pre-filter means that you only rarely need to clean the rest of the filter. The large filter volume provides a high biological filtering performance involving several filter layers. The bio-filter balls inside have different diameters. This promotes the self-cleaning effect.