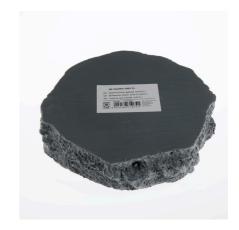

Feeding, drinking, bathing bowl for terrarium animals

Suitable for:

- Individual terrarium design: bowl in stone look for food, water or for bathing.
- Non-toxic: coloured resin does not emit any harmful substances, easy to clean and disinfect: dishwasher-proof to 65 °C
- Rescue ladder to prevent feeder animals from drowning, heavy-duty version to prevent it being accidentally knocked over
- ReptilBar the bowl for terrariums: available in various colours and sizes
- Package contents: feeding, drinking and bathing bowl for terrarium animals, ReptilBar

#### Product information

Function and decoration ReptilBar is for individual designs in terrariums. It offers both functionality and decoration. The bowl can be used as a feeding, drinking or bathing item.

Non-dangerous for dwellers JBL's ReptilBar is made of a non-toxic, through-dyed resin. It does not emit any harmful substances. The bowl has a heavy-duty, stable design to prevent accidental knocking over. The small "rescue ladder" prevents feeder animals, which sometimes end up in drinking bowls, from drowning. ReptilBar is available in various colours and sizes. The bowl is dishwasher-proof to 65 °C.