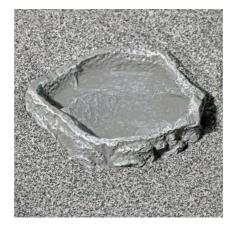

Feeding, drinking, bathing bowl for terrarium animals

Suitable for:

- Individual terrarium design: bowl in stone look for food, water or for bathing.
- Non-toxic: coloured resin does not emit any harmful substances, easy to clean and disinfect: dishwasher-proof to 65 °C
- Rescue ladder to prevent feeder animals from drowning, heavy-duty version to prevent it being accidentally knocked over
- ReptilBar the bowl for terrariums: available in various colours and sizes
- Package contents: feeding, drinking and bathing bowl for terrarium animals, ReptilBar

# JBL ReptilBar GREY Accessories

JBL TerraGel Water gel for terrarium animals

Country: Lithuania

Language: English

Function and decoration ReptilBar is for individual designs in terrariums. It offers both functionality and decoration. The bowl can be used as a feeding, drinking or bathing item.

Non-dangerous for dwellers JBL's ReptilBar is made of a non-toxic, through-dyed resin. It does not emit any harmful substances. The bowl has a heavy-duty, stable design to prevent accidental knocking over. The small "rescue ladder" prevents feeder animals, which sometimes end up in drinking bowls, from drowning. ReptilBar is available in various colours and sizes. The bowl is dishwasher-proof to 65 °C.