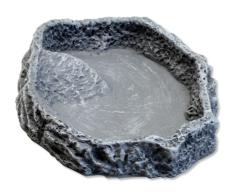

Feeding, drinking, bathing bowl for terrarium animals

Suitable for:

- Individual terrarium design: bowl in stone look for food, water or for bathing.
- Non-toxic: coloured resin does not emit any harmful substances, easy to clean and disinfect: dishwasher-proof to 65 °C
- Rescue ladder to prevent feeder animals from drowning, heavy-duty version to prevent it being accidentally knocked over
- ReptilBar the bowl for terrariums: available in various colours and sizes
- Package contents: feeding, drinking and bathing bowl for terrarium animals, ReptilBar

# JBL ReptilBar GREY Accessories

JBL TerraGel Water gel for terrarium animals

Country: Lithuania

Language: English

Function and decoration ReptilBar is for individual designs in terrariums. It offers both functionality and decoration. The bowl can be used as a feeding, drinking or bathing item.

Non-dangerous for dwellers JBL's ReptilBar is made of a non-toxic, through-dyed resin. It does not emit any harmful substances. The bowl has a heavy-duty, stable design to prevent accidental knocking over. The small "rescue ladder" prevents feeder animals, which sometimes end up in drinking bowls, from drowning. ReptilBar is available in various colours and sizes. The bowl is dishwasher-proof to 65 °C.