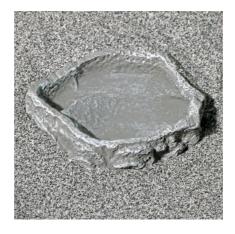

#### Product information

Function and decoration ReptilBar is for individual designs in terrariums. It offers both functionality and decoration. The bowl can be used as a feeding, drinking or bathing item.

Non-dangerous for dwellers JBL's ReptilBar is made of a non-toxic, through-dyed resin. It does not emit any harmful substances. The bowl has a heavy-duty, stable design to prevent accidental knocking over. The small "rescue ladder" prevents feeder animals, which sometimes end up in drinking bowls, from drowning. ReptilBar is available in various colours and sizes. The bowl is dishwasher-proof to 65 °C.