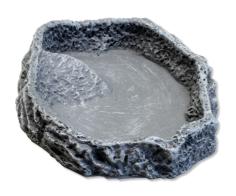

#### Product information

Function and decoration ReptilBar is for individual designs in terrariums. It offers both functionality and decoration. The bowl can be used as a feeding, drinking or bathing item.

Non-dangerous for dwellers JBL's ReptilBar is made of a non-toxic, through-dyed resin. It does not emit any harmful substances. The bowl has a heavy-duty, stable design to prevent accidental knocking over. The small "rescue ladder" prevents feeder animals, which sometimes end up in drinking bowls, from drowning. ReptilBar is available in various colours and sizes. The bowl is dishwasher-proof to 65 °C.