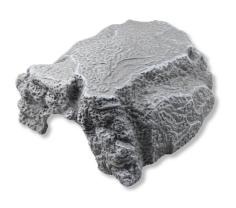

Grey cave for terrarium animals

Suitable for:

- Individual terrarium design: cave in stone look retreat for the terrarium dwellers
- Non-toxic: coloured resin does not release any harmful substances
- Heavy –duty version to prevent it from being accidentally knocked over
- ReptilCava the cage for terrariums: available in various colours and sizes
- Package contents: cave for terrarium animals, ReptilCava

Not dangerous for the dwellers

JBL's cave ReptilCava is made of a non-toxic, through-dyed resin. It does not emit any harmful substances. The cave has a heavy-duty, stable design to prevent accidental knocking over. The cave is available in various colours and sizes.