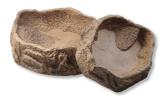

Grey cave for terrarium animals

Suitable for:









- Individual terrarium design: cave in stone look retreat for the terrarium dwellers
- Non-toxic: coloured resin does not release any harmful substances
- Heavy –duty version to prevent it from being accidentally knocked over
- ReptilCava the cage for terrariums: available in various colours and sizes
- Package contents: cave for terrarium animals, ReptilCava



You may also be interested in

You can find a complete overview here: https://www.jbl.de/qr/71088





JBL ReptilBar GREY Feeding, drinking, bathing bowl for terrarium animals



JBL ReptilBar RED Red feeding, drinking, bathing bowl for terrariums



JBL ReptilBar SAND Terrarium feeding, drinking, bathing bowl, sand colour











### Product information

Reproducing natural habitats
Terrarium animals need places where they can feel secure and comfortable. In their natural environments they choose roots or caves. These are used as hiding and sleeping places or for egg deposition. Create a piece of genuine habitat for your terrarium pets.

Not dangerous for the dwellers

JBL's cave ReptilCava is made of a non-toxic, through-dyed resin. It does not emit any harmful substances. The cave has a heavy-duty, stable design to prevent accidental knocking over. The cave is available in various colours and sizes.

| Further information   |   |  |
|-----------------------|---|--|
| FAQ                   | ~ |  |
| Blog                  | ~ |