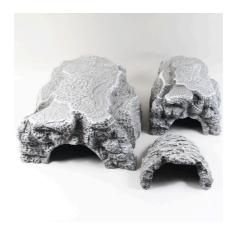

# JBL ReptilCava GREY Product details

| Article data             |                       |                       |                        |
|--------------------------|-----------------------|-----------------------|------------------------|
| Product name             | JBL ReptilCava GREY S | JBL ReptilCava GREY M | JBL ReptilCava GREY XL |
| Art. No.                 | 7108800               | 7108900               | 7109000                |
| EAN number               | 4014162710888         | 4014162710895         | 4014162710901          |
| EAN as barcode           |                       |                       |                        |
| Size                     | S                     | М                     | XL                     |
| -                        | -                     | -                     | -                      |
| Expiry months            | -                     | -                     | -                      |
| RRP incl. VAT            | 14,17 €               | 22,29 €               | 26,68 €                |
| Base price               | -                     | -                     | -                      |
| Nominal filling quantity | -                     | -                     | -                      |
| Base quantity            | 1                     | 1                     | 1                      |
| Gross weight             | 230 g                 | 640 g                 | 980 g                  |
| Net weight               | 230 g                 | 640 g                 | 980 g                  |
| Weight change            | 1000                  | 1000                  | 1000                   |

### Additional information for the specialist trade sector

| Article data         |                       |                       |                        |
|----------------------|-----------------------|-----------------------|------------------------|
| Product name         | JBL ReptilCava GREY S | JBL ReptilCava GREY M | JBL ReptilCava GREY XL |
| Art. No.             | 7108800               | 7108900               | 7109000                |
| VAT                  | 19%                   | 19%                   | 19%                    |
| Sales unit (SU)      | 2                     | 1                     | 1                      |
| Volume packaging     | 0.841                 | 1.95l                 | 51                     |
| Dimensions (l/w/h)   | 110 mm/110 mm/70 mm   | 130 mm/150 mm/100 mm  | 200 mm/230 mm/110 mm   |
| Layer                | 144                   | 24                    | 21                     |
| Pallet               | 576                   | 120                   | 63                     |
| Category of products | 2                     | 2                     | 2                      |
| Customs tariff       | 39269097              | 39269097              | 39269097               |
| Country of origin    | CN                    | CN                    | CN                     |
| Type of packaging    | piece(s)              | piece(s)              | piece(s)               |