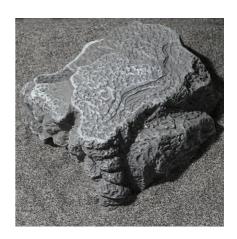

### Product information

Reproducing natural habitats
Terrarium animals need places where they can feel secure and comfortable. In their natural environments they choose roots or caves. These are used as hiding and sleeping places or for egg deposition. Create a piece of genuine habitat for your terrarium pets.