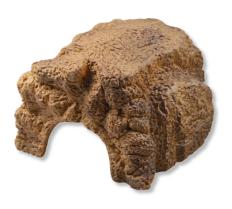

Cave for terrarium animals, sand coloured

- Individual terrarium design: sand coloured cave in sandstone look retreat for your terrarium dwellers
- Non-toxic: coloured resin does not release any harmful substances
- Heavy –duty version to prevent it from being accidentally knocked over
- ReptilCava the bowl for terrariums: available in various colours and sizes
- Package contents: 1 x JBL cave for terrarium animals, ReptilCava, available in 6 sizes, sand coloured

NOT DANGEROUS FOR THE DWELLERS

JBL's cave ReptilCava is made of a non-toxic, through-dyed resin. It does not emit any harmful substances. The cave has a heavy-duty, stable design to prevent accidental knocking over. The cave is available in various colours and sizes.