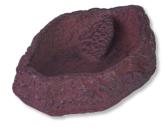

Cave for terrarium animals, sand coloured

- Individual terrarium design: sand coloured cave in sandstone look retreat for your terrarium dwellers
- Non-toxic: coloured resin does not release any harmful substances
- Heavy –duty version to prevent it from being accidentally knocked over
- ReptilCava the bowl for terrariums: available in various colours and sizes
- Package contents: 1 x JBL cave for terrarium animals, ReptilCava, available in 6 sizes, sand coloured

NOT DANGEROUS FOR THE DWELLERS

JBL's cave ReptilCava is made of a non-toxic, through-dyed resin. It does not emit any harmful substances. The cave has a heavy-duty, stable design to prevent accidental knocking over. The cave is available in various colours and sizes.