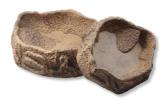

JBL ReptilBar SAND Terrarium feeding, drinking, bathing bowl, sand colour

### REPRODUCING NATURAL HABITATS

Terrarium animals need places where they can feel secure and comfortable. In their natural environments they choose roots or caves. These are used as hiding and sleeping places or for egg deposition. Create a piece of genuine habitat for your terrarium pets.

NOT DANGEROUS FOR THE DWELLERS

JBL's cave ReptilCava is made of a non-toxic, through-dyed resin. It does not emit any harmful substances. The cave has a heavy-duty, stable design to prevent accidental knocking over. The cave is available in various colours and sizes.