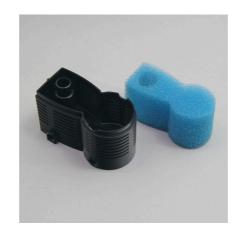

Special filter material to combat green water

JBL PROCRISTAL i30 FilterSponge

Replacement filter sponge for CristalProfi i 30

JBL PROCRISTAL i30 AlgaePrevent

Filter cartridge to combat algae in the aquarium