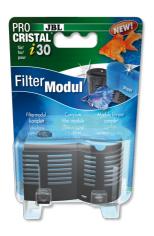

## JBL PROCRISTAL i30 FilterModul

Filter module for ProCristal i30

- Clean water, healthy fish: filter module for the extension of the ProCristal i 30
- Easy to install: attach to the underside of the ProCristal i 30.
- Ready for use, incl. filter foam.
- Extension of the filter by about 3 cm to 15.9 cm.
- Package contents: filter module for ProCristal i30, ProCristal i30 FilterModul

## JBL PROCRISTAL i30 FilterModul

Higher filter performance

By adding one further filter module to the filter ProCristal you can increase the filter performance and prolong the service life. The module comes ready for use. Depending on the height of the aquarium the filter can be extended by up to 3 modules.