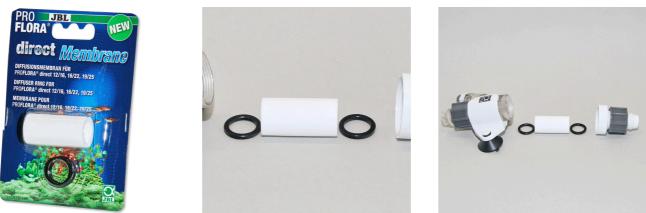

## JBL PROFLORA Direct Membrane 12/16,16/22,19/25

**Replacement diaphragm for ProFlora Direct** 

- Membrane ensures the finest atomization of the CO2 in the JBL diffuser ProFlora Direct
- Switch off filter; screw on diffuser, replace diaphragm and screw diffuser together again
- Finest atomization of the CO2 in the diffuser, high-quality material
- A yearly replacement of the diaphragm is recommended
- Package contents: replacement diaphragm for ProFlora Direct, Proflora Direct Membrane 12/16, 16/22, 19/25, incl. 2 seal rings.

### Easy to install

The ProFlora Direct Membrane ensures the finest atomization of the CO2 in the diffuser and can be replaced with just a few single steps in the JBL ProFlora direct.

| Further information   |   |
|-----------------------|---|
| FAQ                   | ~ |
| Blog                  | ~ |
| Press                 | ~ |
| Laboratory/calculator | × |
| Worth reading         | ~ |
| Spare parts           | × |
| Video                 | ~ |
| GarantiePlus          | × |
| Instructions          | ~ |
| QR code               |   |