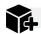

## JBL PROFLORA Direct Membrane 12/16,16/22,19/25

**Replacement diaphragm for ProFlora Direct** 

- Membrane ensures the finest atomization of the CO2 in the JBL diffuser ProFlora Direct
- Switch off filter; screw on diffuser, replace diaphragm and screw diffuser together again
- Finest atomization of the CO2 in the diffuser, high-quality material
- A yearly replacement of the diaphragm is recommended
- Package contents: replacement diaphragm for ProFlora Direct, Proflora Direct Membrane 12/16, 16/22, 19/25, incl. 2 seal rings.

### Easy to install

The ProFlora Direct Membrane ensures the finest atomization of the CO2 in the diffuser and can be replaced with just a few single steps in the JBL ProFlora direct.

| Further information   |   |
|-----------------------|---|
| FAQ                   | ~ |
| Blog                  | ~ |
| Press                 | ~ |
| Laboratory/calculator | × |
| Worth reading         | ~ |
| Spare parts           | × |
| Video                 | ~ |
| GarantiePlus          | × |
| Instructions          | ~ |
| QR code               |   |