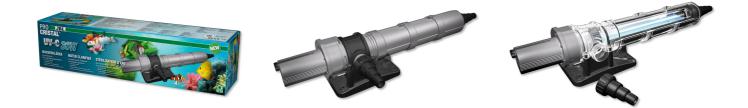

UV-C clarifier to combat water clouding

Suitable for: < 🖈 🏏 🛸

- Cristal-clear and healthy water: 36 W UV-C clarifier for the quick and efficient elimination of greenish and whitish cloudiness in freshwater and saltwater aquariums
- Space-saving assembly: connect to external filter. Inlet and outlet are positioned for practical use. With LED function indicator
- Germ-killing UVC radiation, reduces risk of infection, no change to the water values, no effect on cleansing bacteria in the filter
- TÜV tested, safety switch: automatically switches off the UV-C lamp, when the device is opened. Stable, UV-resistant casing, 2- glass-cylinder design
- Package content: complete UV-C device, 5 m cable, UV-C bulb 36 W, socket: 2G11, wall mount, screws, nozzle hose connections for 16 32 mm hoses. Guarantee: 2 years (+2 years upon registration of the product)

# JBL PROCRISTAL UV-C 36 W

**Product information** 

Crystal-clear and healthy water Poor light conditions, over-fertilisation or even a surplus of nutrients can have negative effects on the aquarium water and may promote algae growth. Floating algae lead to green, bacteria to white clouding. The JBL water clarifier eliminates cloudiness caused by bacteria and floating algae. The aquarium water passes through the sturdy UV-resistant casing of the clarifier. The reflection of the UV radiation kills off bacteria, other germs and floating algae as the water passes through. This can also help to eliminate persistent algae, such as thread algae, since their spores are also mostly killed off.

### Easy to install

Connect the water clarifier to the external filter. Thanks to the 90° elbow included in the pack any installation position is possible.

Safety

The JBL UV-C Water Clarifier is TÜV tested and has a safety switch for an automatic switch off when the device is opened. The casing is UV-resistant and has sturdy walls.