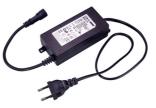

High-performance LED light for freshwater aquariums

Suitable for: 🗮

- Maximum light efficiency for beautiful aquatic plants: extremely high photosynthetically active radiation (PAR) of more than 220 µM/s/m2
- Plug & play: clip light in tube holder or set it up, connect cable, switch on or dim via remote control and select one of 3 light colours
- Evenly distributed warm white and cool white LEDs for a biotope-compatible light climate, 2 channels with 3 preset light colours: 2700 K (warm white), 4500 K (daylight white), 6400 K (cool white)
- You can extend the features by using your smartphone to include preset biotope-compatible or individual light controls and the JBL LED SOLAR EFFECT RGB light for special colour effects
- Contains: water-protected light (IP67), remote control, driver (receiver), power supply unit, con. cable, holding brackets for top assembly & end caps f. installation in tube sockets (T5&T8). Guarantee: 2 years (+2 years upon registration of product)

The special features of the new JBL LED SOLAR lights:

The JBL LED SOLAR lights are suitable as replacements for ALL fluorescent tube lengths. Along with the light itself, the standard JBL SOLAR NATUR includes a remote control unit for simple and professional operation. The IR remote control means several JBL LED SOLAR systems can be operated simultaneously, as the frequency of the IR receivers is identical. If you don't want this, simply move the receivers further away from each other. Then you'll be able to operate each LED unit individually with the same remote control.