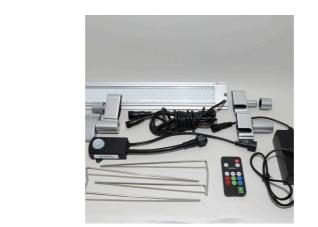

High-performance LED light for freshwater aquariums

Suitable for: 🗮

- Maximum light efficiency for beautiful aquatic plants: extremely high photosynthetically active radiation (PAR) of more than 220 µM/s/m2
- Plug & play: clip light in tube holder or set it up, connect cable, switch on or dim via remote control and select one of 3 light colours
- Evenly distributed warm white and cool white LEDs for a biotope-compatible light climate, 2 channels with 3 preset light colours: 2700 K (warm white), 4500 K (daylight white), 6400 K (cool white)
- You can extend the features by using your smartphone to include preset biotope-compatible or individual light controls and the JBL LED SOLAR EFFECT RGB light for special colour effects
- Contains: water-protected light (IP67), remote control, driver (receiver), power supply unit, con. cable, holding brackets for top assembly & end caps f. installation in tube sockets (T5&T8). Guarantee: 2 years (+2 years upon registration of product)

The special features of the new JBL LED SOLAR lights:

The JBL LED SOLAR lights are suitable as replacements for ALL fluorescent tube lengths. Along with the light itself, the standard JBL SOLAR NATUR includes a remote control unit for simple and professional operation. The IR remote control means several JBL LED SOLAR systems can be operated simultaneously, as the frequency of the IR receivers is identical. If you don't want this, simply move the receivers further away from each other. Then you'll be able to operate each LED unit individually with the same remote control.