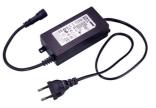

High-performance LED light for freshwater aquariums

Suitable for: 🗮

- Maximum light efficiency for beautiful aquatic plants: extremely high photosynthetically active radiation (PAR) of more than 220 µM/s/m2
- Plug & play: clip light in tube holder or set it up, connect cable, switch on or dim via remote control and select one of 3 light colours
- Evenly distributed warm white and cool white LEDs for a biotope-compatible light climate, 2 channels with 3 preset light colours: 2700 K (warm white), 4500 K (daylight white), 6400 K (cool white)
- You can extend the features by using your smartphone to include preset biotope-compatible or individual light controls and the JBL LED SOLAR EFFECT RGB light for special colour effects
- Contains: water-protected light (IP67), remote control, driver (receiver), power supply unit, con. cable, holding brackets for top assembly & end caps f. installation in tube sockets (T5&T8). Guarantee: 2 years (+2 years upon registration of product)

## JBL LED SOLAR NATUR Accessories

JBL adapter UK for all flat-pin plugs

JBL LED SOLAR CONTROL Control unit for JBL LED SOLAR lights

JBL LED SOLAR Hanging Rope hanging fixture for JBL LED SOLAR lights

JBL LED SOLAR Holding Bracket Set