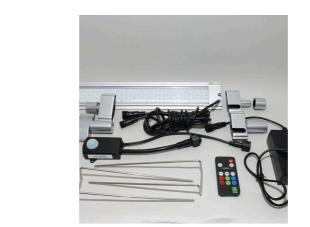

High-performance LED light for freshwater aquariums

Suitable for: 🗮

- Maximum light efficiency for beautiful aquatic plants: extremely high photosynthetically active radiation (PAR) of more than 220 µM/s/m2
- Plug & play: clip light in tube holder or set it up, connect cable, switch on or dim via remote control and select one of 3 light colours
- Evenly distributed warm white and cool white LEDs for a biotope-compatible light climate, 2 channels with 3 preset light colours: 2700 K (warm white), 4500 K (daylight white), 6400 K (cool white)
- You can extend the features by using your smartphone to include preset biotope-compatible or individual light controls and the JBL LED SOLAR EFFECT RGB light for special colour effects
- Contains: water-protected light (IP67), remote control, driver (receiver), power supply unit, con. cable, holding brackets for top assembly & end caps f. installation in tube sockets (T5&T8). Guarantee: 2 years (+2 years upon registration of product)

The special features of the new JBL LED SOLAR lights:

The JBL LED SOLAR lights are suitable as replacements for ALL fluorescent tube lengths. Along with the light itself, the standard JBL SOLAR NATUR includes a remote control unit for simple and professional operation. The IR remote control means several JBL LED SOLAR systems can be operated simultaneously, as the frequency of the IR receivers is identical. If you don't want this, simply move the receivers further away from each other. Then you'll be able to operate each LED unit individually with the same remote control.