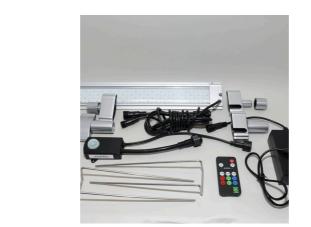

High-performance LED light for freshwater aquariums

Suitable for: 🗮

- Maximum light efficiency for beautiful aquatic plants: extremely high photosynthetically active radiation (PAR) of more than 220 µM/s/m2
- Plug & play: clip light in tube holder or set it up, connect cable, switch on or dim via remote control and select one of 3 light colours
- Evenly distributed warm white and cool white LEDs for a biotope-compatible light climate, 2 channels with 3 preset light colours: 2700 K (warm white), 4500 K (daylight white), 6400 K (cool white)
- You can extend the features by using your smartphone to include preset biotope-compatible or individual light controls and the JBL LED SOLAR EFFECT RGB light for special colour effects
- Contains: water-protected light (IP67), remote control, driver (receiver), power supply unit, con. cable, holding brackets for top assembly & end caps f. installation in tube sockets (T5&T8). Guarantee: 2 years (+2 years upon registration of product)

The special features of the new JBL LED SOLAR lights:

The JBL LED SOLAR lights are suitable as replacements for ALL fluorescent tube lengths. Along with the light itself, the standard JBL SOLAR NATUR includes a remote control unit for simple and professional operation. The IR remote control means several JBL LED SOLAR systems can be operated simultaneously, as the frequency of the IR receivers is identical. If you don't want this, simply move the receivers further away from each other. Then you'll be able to operate each LED unit individually with the same remote control.