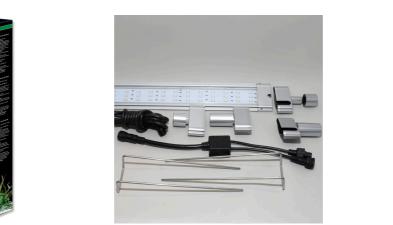

## JBL LED SOLAR EFFECT

LED effect light as supplement to JBL LED SOLAR NATUR

Suitable for: 🗮

- Special light with RGB LEDs to create colour effects, ideal as replacement for the second coloured fluorescent tube (T5 or T8)
- Just connect to the enclosed cable switch of the existing JBL LED SOLAR NATUR and adjust using its remote control.
- Enables more dramatic simulations of sunrise and sunset colours, as well as weather situations, such as lightning storms or rainy season.
- The integrated RGB LEDs can create red, green and blue, and all mixed colours, using the JBL LED SOLAR NATUR remote control. Dimmable in 7 steps. Further effects can be achieved using the JBL LED SOLAR CONTROL app on a mobile phone
- Contains: LED effect light, waterproof (IP67), cable switch, holding brackets for top assembly and end caps for the installation in tube sockets (T5 & T8). Guarantee: 2 years (+2 years upon registration of the product)

It contains one light in your selected length with a 2.5 m cable. This light does not need its own power supply or infrared receiver. You simply connect it to your JBL LED SOLAR NATUR with the cable switch supplied.

Length with plug-on holder suitable for: 8W/45-70 cm; 9W/55-80 cm; 13W/75-100 cm; 15W/85-110 cm; 16W/105-130 cm; 19W/115-140 cm; 20W/145-170 cm

| Further information   |            |
|-----------------------|------------|
| FAQ                   | ✓          |
| Blog                  | ✓ <i>✓</i> |
| Press                 | ✓ <i>✓</i> |
| Laboratory/calculator | ×          |
| Worth reading         | ✓ <i>✓</i> |
| Spare parts           | ✓ <i>✓</i> |
| Video                 | ✓ ✓        |
| GarantiePlus          | ×          |
| Instructions          | ✓ ✓        |
| QR code               |            |