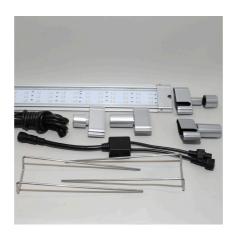

LED effect light as supplement to JBL LED SOLAR NATUR

Suitable for:

- Special light with RGB LEDs to create colour effects, ideal as replacement for the second coloured fluorescent tube (T5 or T8)
- Just connect to the enclosed cable switch of the existing JBL LED SOLAR NATUR and adjust using its remote control.
- Enables more dramatic simulations of sunrise and sunset colours, as well as weather situations, such as lightning storms or rainy season.
- The integrated RGB LEDs can create red, green and blue, and all mixed colours, using the JBL LED SOLAR NATUR remote control. Dimmable in 7 steps. Further effects can be achieved using the JBL LED SOLAR CONTROL app on a mobile phone
- Contains: LED effect light, waterproof (IP67), cable switch, holding brackets for top assembly and end caps for the installation in tube sockets (T5 & T8). Guarantee: 2 years (+2 years upon registration of the product)

#### Product information

If you want to ADD special light effects to your already existing light, such as coloured light, red sunrise and sunset, blue deep water or lightning storms, you'll need a second light, the so-called JBL SOLAR EFFECT. You can connect this LED light to your main light (JBL LED SOLAR NATUR) with the cable switch supplied. With the remote control unit delivered with the JBL LED SOLAR NATUR, you can now activate the individual colour channels (Red/Green/Blue). To adjust the effects (biotopes, lightning storms, clouds, rain etc.) you'll need a special control unit (JBL LED SOLAR CONTROL), which you can then operate precisely and easily with your mobile phone operate precisely and easily with your mobile phone.

It contains one light in your selected length with a 2.5 m cable. This light does not need its own power supply or infrared receiver. You simply connect it to your JBL LED SOLAR NATUR with the cable switch