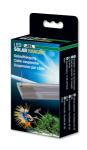

LED effect light as supplement to JBL LED SOLAR NATUR

Suitable for:

- Special light with RGB LEDs to create colour effects, ideal as replacement for the second coloured fluorescent tube (T5 or T8)
- Just connect to the enclosed cable switch of the existing JBL LED SOLAR NATUR and adjust using its remote control.
- Enables more dramatic simulations of sunrise and sunset colours, as well as weather situations, such as lightning storms or rainy season.
- The integrated RGB LEDs can create red, green and blue, and all mixed colours, using the JBL LED SOLAR NATUR remote control. Dimmable in 7 steps. Further effects can be achieved using the JBL LED SOLAR CONTROL app on a mobile phone
- Contains: LED effect light, waterproof (IP67), cable switch, holding brackets for top assembly and end caps for the installation in tube sockets (T5 & T8). Guarantee: 2 years (+2 years upon registration of the product)

#### Product information

If you want to ADD special light effects to your already existing light, such as coloured light, red sunrise and sunset, blue deep water or lightning storms, you'll need a second light, the so-called JBL SOLAR EFFECT. You can connect this LED light to your main light (JBL LED SOLAR NATUR) with the cable switch supplied. With the remote control unit delivered with the JBL LED SOLAR NATUR, you can now activate the individual colour channels (Red/Green/Blue). To adjust the effects (biotopes, lightning storms, clouds, rain etc.) you'll need a special control unit (JBL LED SOLAR CONTROL), which you can then operate precisely and easily with your mobile phone operate precisely and easily with your mobile phone.

It contains one light in your selected length with a 2.5 m cable. This light does not need its own power supply or infrared receiver. You simply connect it to your JBL LED SOLAR NATUR with the cable switch