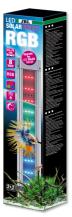

LED effect light as supplement to JBL LED SOLAR NATUR

Suitable for:

- Special light with RGB LEDs to create colour effects, ideal as replacement for the second coloured fluorescent tube (T5 or T8)
- Just connect to the enclosed cable switch of the existing JBL LED SOLAR NATUR and adjust using its remote control.
- Enables more dramatic simulations of sunrise and sunset colours, as well as weather situations, such as lightning storms or rainy season.
- The integrated RGB LEDs can create red, green and blue, and all mixed colours, using the JBL LED SOLAR NATUR remote control. Dimmable in 7 steps. Further effects can be achieved using the JBL LED SOLAR CONTROL app on a mobile phone
- Contains: LED effect light, waterproof (IP67), cable switch, holding brackets for top assembly and end caps for the installation in tube sockets (T5 & T8). Guarantee: 2 years (+2 years upon registration of the product)

#### Product information

If you want to ADD special light effects to your already existing light, such as coloured light, red sunrise and sunset, blue deep water or lightning storms, you'll need a second light, the so-called JBL SOLAR EFFECT. You can connect this LED light to your main light (JBL LED SOLAR NATUR) with the cable switch supplied. With the remote control unit delivered with the JBL LED SOLAR NATUR, you can now activate the individual colour channels (Red/Green/Blue). To adjust the effects (biotopes, lightning storms, clouds, rain etc.) you'll need a special control unit (JBL LED SOLAR CONTROL), which you can then operate precisely and easily with your mobile phone operate precisely and easily with your mobile phone.