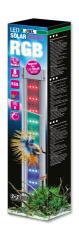

LED effect light as supplement to JBL LED SOLAR NATUR

Suitable for:

- Special light with RGB LEDs to create colour effects, ideal as replacement for the second coloured fluorescent tube (T5 or T8)
- Just connect to the enclosed cable switch of the existing JBL LED SOLAR NATUR and adjust using its remote control.
- Enables more dramatic simulations of sunrise and sunset colours, as well as weather situations, such as lightning storms or rainy season.
- The integrated RGB LEDs can create red, green and blue, and all mixed colours, using the JBL LED SOLAR NATUR remote control. Dimmable in 7 steps. Further effects can be achieved using the JBL LED SOLAR CONTROL app on a mobile phone
- Contains: LED effect light, waterproof (IP67), cable switch, holding brackets for top assembly and end caps for the installation in tube sockets (T5 & T8). Guarantee: 2 years (+2 years upon registration of the product)

#### Product information

If you want to ADD special light effects to your already existing light, such as coloured light, red sunrise and sunset, blue deep water or lightning storms, you'll need a second light, the so-called JBL SOLAR EFFECT. You can connect this LED light to your main light (JBL LED SOLAR NATUR) with the cable switch supplied. With the remote control unit delivered with the JBL LED SOLAR NATUR, you can now activate the individual colour channels (Red/Green/Blue). To adjust the effects (biotopes, lightning storms, clouds, rain etc.) you'll need a special control unit (JBL LED SOLAR CONTROL), which you can then operate precisely and easily with your mobile phone operate precisely and easily with your mobile phone.

If you are already operating the JBL LED SOLAR NATUR with a JBL LED SOLAR CONTROL, you will get an even more natural light effect by connecting the JBL LED SOLAR EFFECT. Here sunrises and sunsets will be underlaid with the appropriate red tones, lightning storms will be more colourful and even the biotope light conditions can be reproduced in more detail.