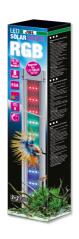

LED effect light as supplement to JBL LED SOLAR NATUR

Suitable for:

- Special light with RGB LEDs to create colour effects, ideal as replacement for the second coloured fluorescent tube (T5 or T8)
- Just connect to the enclosed cable switch of the existing JBL LED SOLAR NATUR and adjust using its remote control.
- Enables more dramatic simulations of sunrise and sunset colours, as well as weather situations, such as lightning storms or rainy season.
- The integrated RGB LEDs can create red, green and blue, and all mixed colours, using the JBL LED SOLAR NATUR remote control. Dimmable in 7 steps. Further effects can be achieved using the JBL LED SOLAR CONTROL app on a mobile phone
- Contains: LED effect light, waterproof (IP67), cable switch, holding brackets for top assembly and end caps for the installation in tube sockets (T5 & T8). Guarantee: 2 years (+2 years upon registration of the product)

#### Product information

If you want to ADD special light effects to your already existing light, such as coloured light, red sunrise and sunset, blue deep water or lightning storms, you'll need a second light, the so-called JBL SOLAR EFFECT. You can connect this LED light to your main light (JBL LED SOLAR NATUR) with the cable switch supplied. With the remote control unit delivered with the JBL LED SOLAR NATUR, you can now activate the individual colour channels (Red/Green/Blue). To adjust the effects (biotopes, lightning storms, clouds, rain etc.) you'll need a special control unit (JBL LED SOLAR CONTROL), which you can then operate precisely and easily with your mobile phone operate precisely and easily with your mobile phone.

If you are already operating the JBL LED SOLAR NATUR with a JBL LED SOLAR CONTROL, you will get an even more natural light effect by connecting the JBL LED SOLAR EFFECT. Here sunrises and sunsets will be underlaid with the appropriate red tones, lightning storms will be more colourful and even the biotope light conditions can be reproduced in more detail.