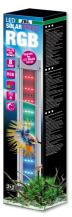

LED effect light as supplement to JBL LED SOLAR NATUR

Suitable for:

- Special light with RGB LEDs to create colour effects, ideal as replacement for the second coloured fluorescent tube (T5 or T8)
- Just connect to the enclosed cable switch of the existing JBL LED SOLAR NATUR and adjust using its remote control.
- Enables more dramatic simulations of sunrise and sunset colours, as well as weather situations, such as lightning storms or rainy season.
- The integrated RGB LEDs can create red, green and blue, and all mixed colours, using the JBL LED SOLAR NATUR remote control. Dimmable in 7 steps. Further effects can be achieved using the JBL LED SOLAR CONTROL app on a mobile phone
- Contains: LED effect light, waterproof (IP67), cable switch, holding brackets for top assembly and end caps for the installation in tube sockets (T5 & T8). Guarantee: 2 years (+2 years upon registration of the product)

#### Product information

If you want to ADD special light effects to your already existing light, such as coloured light, red sunrise and sunset, blue deep water or lightning storms, you'll need a second light, the so-called JBL SOLAR EFFECT. You can connect this LED light to your main light (JBL LED SOLAR NATUR) with the cable switch supplied. With the remote control unit delivered with the JBL LED SOLAR NATUR, you can now activate the individual colour channels (Red/Green/Blue). To adjust the effects (biotopes, lightning storms, clouds, rain etc.) you'll need a special control unit (JBL LED SOLAR CONTROL), which you can then operate precisely and easily with your mobile phone operate precisely and easily with your mobile phone.

It contains one light in your selected length with a 2.5 m cable. This light does not need its own power supply or infrared receiver. You simply connect it to your JBL LED SOLAR NATUR with the cable switch

If you are already operating the JBL LED SOLAR NATUR with a JBL LED SOLAR CONTROL, you will get an even more natural light effect by connecting the JBL LED SOLAR EFFECT. Here sunrises and sunsets will be underlaid with the appropriate red tones, lightning storms will be more colourful and even the biotope light conditions can be reproduced in more detail.

Marine water: The JBL LED SOLAR NATUR was originally developed for freshwater aquariums, but has also proved very popular with marine aquarists, as almost all cultivated corals come from shallow waters where they receive full sunlight. If you combine the JBL LED SOLAR NATUR with the JBL LED SOLAR EFFECT, you'll attain a colour temperature of 7800 Kelvin.