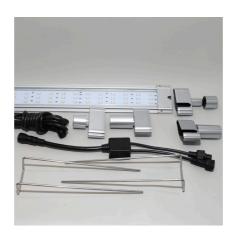

LED effect light as supplement to JBL LED SOLAR NATUR

Suitable for:

- Special light with RGB LEDs to create colour effects, ideal as replacement for the second coloured fluorescent tube (T5 or T8)
- Just connect to the enclosed cable switch of the existing JBL LED SOLAR NATUR and adjust using its remote control.
- Enables more dramatic simulations of sunrise and sunset colours, as well as weather situations, such as lightning storms or rainy season.
- The integrated RGB LEDs can create red, green and blue, and all mixed colours, using the JBL LED SOLAR NATUR remote control. Dimmable in 7 steps. Further effects can be achieved using the JBL LED SOLAR CONTROL app on a mobile phone
- Contains: LED effect light, waterproof (IP67), cable switch, holding brackets for top assembly and end caps for the installation in tube sockets (T5 & T8). Guarantee: 2 years (+2 years upon registration of the product)

#### Product information

If you want to ADD special light effects to your already existing light, such as coloured light, red sunrise and sunset, blue deep water or lightning storms, you'll need a second light, the so-called JBL SOLAR EFFECT. You can connect this LED light to your main light (JBL LED SOLAR NATUR) with the cable switch supplied. With the remote control unit delivered with the JBL LED SOLAR NATUR, you can now activate the individual colour channels (Red/Green/Blue). To adjust the effects (biotopes, lightning storms, clouds, rain etc.) you'll need a special control unit (JBL LED SOLAR CONTROL), which you can then operate precisely and easily with your mobile phone operate precisely and easily with your mobile phone.

It contains one light in your selected length with a 2.5 m cable. This light does not need its own power supply or infrared receiver. You simply connect it to your JBL LED SOLAR NATUR with the cable switch