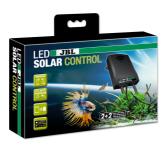

Date: 01.01.2024 Produced by:

Country: Norway Language: English

JBL adapter UK for all flat-pin plugs

JBL LED SOLAR CONTROL Control unit for JBL LED SOLAR lights

JBL LED SOLAR Hanging Rope hanging fixture for JBL LED SOLAR lights

#### Product information

If you want to ADD special light effects to your already existing light, such as coloured light, red sunrise and sunset, blue deep water or lightning storms, you'll need a second light, the so-called JBL SOLAR EFFECT. You can connect this LED light to your main light (JBL LED SOLAR NATUR) with the cable switch supplied. With the remote control unit delivered with the JBL LED SOLAR NATUR, you can now activate the individual colour channels (Red/Green/Blue). To adjust the effects (biotopes, lightning storms, clouds, rain etc.) you'll need a special control unit (JBL LED SOLAR CONTROL), which you can then operate precisely and easily with your mobile phone operate precisely and easily with your mobile phone.

If you are already operating the JBL LED SOLAR NATUR with a JBL LED SOLAR CONTROL, you will get an even more natural light effect by connecting the JBL LED SOLAR EFFECT. Here sunrises and sunsets will be underlaid with the appropriate red tones, lightning storms will be more colourful and even the biotope light conditions can be reproduced in more detail.