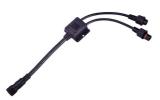

JBL LED SOLAR Y- Cable Switch

JBL LED SOLAR IR sensor universal

JBL LED SOLAR IR remote control

#### Product information

If you want to ADD special light effects to your already existing light, such as coloured light, red sunrise and sunset, blue deep water or lightning storms, you'll need a second light, the so-called JBL SOLAR EFFECT. You can connect this LED light to your main light (JBL LED SOLAR NATUR) with the cable switch supplied. With the remote control unit delivered with the JBL LED SOLAR NATUR, you can now activate the individual colour channels (Red/Green/Blue). To adjust the effects (biotopes, lightning storms, clouds, rain etc.) you'll need a special control unit (JBL LED SOLAR CONTROL), which you can then operate precisely and easily with your mobile phone operate precisely and easily with your mobile phone.

It contains one light in your selected length with a 2.5 m cable. This light does not need its own power supply or infrared receiver. You simply connect it to your JBL LED SOLAR NATUR with the cable switch