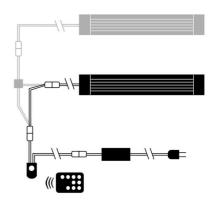

Control unit for JBL LED SOLAR lights

Suitable for:

- To operate JBL LED SOLAR NATUR individually or in combination with a JBL LED SOLAR EFFECT. Biotope data, effects, thunderstorms, moon phases, sunrise and sunset to be operated by mobile
- Easy to operate: replace existing IR receiver with the JBL control unit and adjust the effects you want with the app
- With 5 programmes + additional manual programme (South America & Africa biotopes, aquascaping plants, goldfish, community aquarium, each programme has plant acclimatisation setting)
- Biotope data contain dry and wet season, cloudiness, thunderstorm, as well as sunrise and sunset, which can also be adapted to the geographical location if desired (light on when the sun rises at the location)
- Package contents: control unit to connect to the JBL LED SOLAR system for 2 lights (1x Natur & 1x Effect); the app you require is always free of charge

In a manual mode, you can also set your own lighting situations. For all the programmes mentioned here there are 2 LED lamp types available: 1.) JBL LED SOLAR NATUR and 2.) JBL LED SOLAR EFFECT. If you only run the JBL LED SOLAR NATUR with the JBL LED SOLAR CONTROL, but without the JBL LED SOLAR EFFECT, you'll still be able to use all the functions, such as lightning storms, cloudiness as well as sunrise or sunset, but without the colour effects!