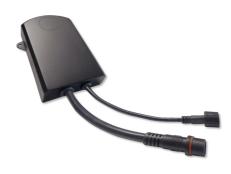

# Product details

| Article data             |                       |
|--------------------------|-----------------------|
| Product name             | JBL LED SOLAR CONTROL |
| Art. No.                 | 6191800               |
| EAN number               | 4014162619181         |
| EAN as barcode           |                       |
| For                      | Natur                 |
| For                      | Effect                |
| Expiry months            | -                     |
| RRP incl. VAT            | 215,79 €              |
| Base price               | -                     |
| Nominal filling quantity | -                     |
| Base quantity            | 1                     |
| Gross weight             | 266.8 g               |
| Net weight               | 114 g                 |
| Weight change            | -                     |

| Technical data                |                       |
|-------------------------------|-----------------------|
| Product name                  | JBL LED SOLAR CONTROL |
| Art. No.                      | 6191800               |
| Range in litres               | -                     |
| Range from - to               | -                     |
| Range in days                 | -                     |
| Range tank length             | -                     |
| Output in watts               | -                     |
| Output per hour               | -                     |
| Output per day                | -                     |
| Height                        | 23 mm                 |
| Length                        | 100 mm                |
| Width                         | 60 mm                 |
| Diameter                      | -                     |
| Voltage                       | -                     |
| For                           | -                     |
| T8 26mm (watt)                | -                     |
| T5 16mm (watt)                | -                     |
| Size                          | -                     |
| Content for                   | -                     |
| Filter container volume       | -                     |
| Volume filter media           | -                     |
| Hose connections pressure/out | -                     |
| Hose connections suction/in   | -                     |
| Delivery head                 | -                     |