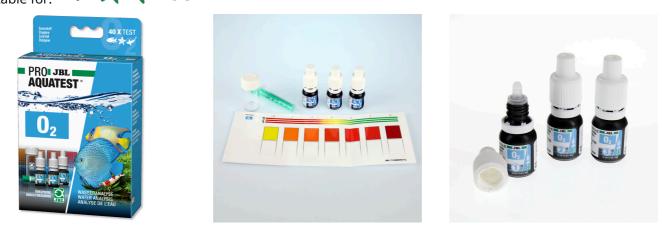

Quick test to determine the oxygen content

Suitable for: < 🖈 🖌 🦡

- To determine the current oxygen content and as a result indicate whether measures to increase the O2 content need to be taken
- Quick test to monitor the aeration: fill glass vial with sample water, add reagent, read sample value off colour chart
- When to use: once a week in newly set up aquariums and if there are signs of oxygen deficiency. Clear colour indication from yellow to wine-red
- You will find detailed information and troubleshooting tips about water analysis on the JBL website in Essentials/Aquarium or Pond
- Package contents: 1 quick test. Contents for approx. 40 measurements. Incl. 3 reagents, syringe, glass vial with screw cap and colour chart. Reagent refill separately available