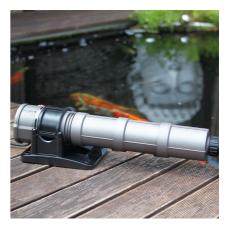

Comp. UVC water clarifier 36W against water cloudiness

Suitable for: < 🖈 🖌

- Crystal-clear and healthy water : 36 W UV-C water clarifier for the quick and efficient elimination of greenish and whitish cloudiness in freshwater and marine aquariums and in garden ponds
- Space-saving assembly: connect to external filter or separate pump. Inlet and outlet are positioned for practical use. Shortest Installation length: 61 cm
- Partial sterilisation for aquariums up to 3000 litres (pump max. 1000 l/h) /15,000 l pond (pump max. 4000 l/h), against floating algae up to 800 l in the aquarium (pump max. 1000 l/h) / pond up to 8000 l (pump max. 4000 l/h)
- TÜV tested, safety switch: UV-C bulb switches off automatically when the device is opened. Sturdy, UV-resistant casing, 2- glass-cylinder design
- Package contents: complete UV-C device, 5 m cable, UV-C bulb 36 W, socket: 2G11, wall mount, V2A screws, nozzle hose connections for 12 40 mm hoses. Guarantee: 2 years (+2 years upon registration of the product)

## Easy to install

Connect the water clarifier to the external filter or a separate water pump. Thanks to the 90° elbow included in the pack any installation position is possible.