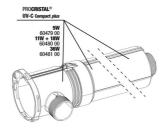

JBL PC UV-C Compact plus electrical unit

JBL PC UV-C Compact plus casing kit

JBL adapter UK for all circular plugs

JBL PC UV-C 5,11,18,36 W gasket set

BOCRISTAL® UV-0 5, 11, 18, 36V

JBL PC UV-C glass sleeve + reflector set