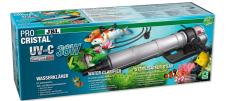

Comp. UVC water clarifier 36W against water cloudiness

Suitable for: < 🖈 🖌

- Crystal-clear and healthy water : 36 W UV-C water clarifier for the quick and efficient elimination of greenish and whitish cloudiness in freshwater and marine aquariums and in garden ponds
- Space-saving assembly: connect to external filter or separate pump. Inlet and outlet are positioned for practical use. Shortest Installation length: 61 cm
- Partial sterilisation for aquariums up to 3000 litres (pump max. 1000 l/h) /15,000 l pond (pump max. 4000 l/h), against floating algae up to 800 l in the aquarium (pump max. 1000 l/h) / pond up to 8000 l (pump max. 4000 l/h)
- TÜV tested, safety switch: UV-C bulb switches off automatically when the device is opened. Sturdy, UV-resistant casing, 2- glass-cylinder design
- Package contents: complete UV-C device, 5 m cable, UV-C bulb 36 W, socket: 2G11, wall mount, V2A screws, nozzle hose connections for 12 40 mm hoses. Guarantee: 2 years (+2 years upon registration of the product)

JBL PC UV-C bulb protection kit

JBL PC UV-C hose connection gaskets

JBL PC UV-C quartz glass cylinder set

JBL PC UV-C hose connection set

Crystal-clear and healthy water Poor light conditions, over-fertilisation or even a surplus of nutrients can have negative effects on the aquarium water and may promote algae growth. Floating algae lead to green, bacteria to white clouding. The JBL water clarifier eliminates cloudiness caused by bacteria and floating algae. The aquarium water passes through the sturdy, UV-resistant casing of the clarifier. The UV radiation kills off bacteria, other germs and floating algae as the water passes through. The efficiency of this UV-C water clarifier is particularly high, as the glass bulb is surrounded by a polished, reflective stainless steel foil, which reflects the UV-C radiation and thus doubles the efficiency. This can also help to eliminate persistent algae, such as thread algae, since their spores are also largely killed off.