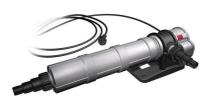

Comp. UVC water clarifier 36W against water cloudiness

Suitable for: < 🖈 🖌

- Crystal-clear and healthy water : 36 W UV-C water clarifier for the quick and efficient elimination of greenish and whitish cloudiness in freshwater and marine aquariums and in garden ponds
- Space-saving assembly: connect to external filter or separate pump. Inlet and outlet are positioned for practical use. Shortest Installation length: 61 cm
- Partial sterilisation for aquariums up to 3000 litres (pump max. 1000 l/h) /15,000 l pond (pump max. 4000 l/h), against floating algae up to 800 l in the aquarium (pump max. 1000 l/h) / pond up to 8000 l (pump max. 4000 l/h)
- TÜV tested, safety switch: UV-C bulb switches off automatically when the device is opened. Sturdy, UV-resistant casing, 2- glass-cylinder design
- Package contents: complete UV-C device, 5 m cable, UV-C bulb 36 W, socket: 2G11, wall mount, V2A screws, nozzle hose connections for 12 40 mm hoses. Guarantee: 2 years (+2 years upon registration of the product)

## Easy to install

Connect the water clarifier to the external filter or a separate water pump. Thanks to the 90° elbow included in the pack any installation position is possible.

### Safety

The JBL UV-C Water Clarifier is TÜV tested and has a safety switch for an automatic switch off when the device is opened. The casing is UV-resistant, consists of sturdy walls and has an LED light that indicates whether the UV-C bulb is switched on.