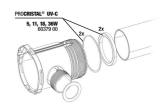

JBL PC UV-C Compact plus electrical unit

JBL PC UV-C Compact plus casing kit

JBL adapter UK for all circular plugs

JBL PC UV-C 5,11,18,36 W gasket set

TAL® IIV-60388 00 11W + 18W 60389 00 36W 603

JBL PC UV-C glass sleeve + reflector set

JBL PC UV-C bulb protection kit

JBL PC UV-C hose connection gaskets

01.01.2024

Date: Produced by:

JBL PC UV-C hose connection set

Crystal-clear and healthy water Poor light conditions, over-fertilisation or even a surplus of nutrients can have negative effects on the aquarium water and may promote algae growth. Floating algae lead to green, bacteria to white clouding. The JBL water clarifier eliminates cloudiness caused by bacteria and floating algae. The aquarium water passes through the sturdy, UV-resistant casing of the clarifier. The UV radiation kills off bacteria, other germs and floating algae as the water passes through. The efficiency of this UV-C water clarifier is particularly high, as the glass bulb is surrounded by a polished, reflective stainless steel foil, which reflects the UV-C radiation and thus doubles the efficiency. This can also help to eliminate persistent algae, such as thread algae, since their spores are also largely killed off.