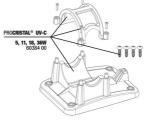

JBL PC UV-C Compact plus electrical unit

JBL PC UV-C Compact plus casing kit

JBL adapter UK for all circular plugs

JBL PC UV-C 5,11,18,36 W gasket set

TAL® IIV-60388 00 11W + 18W 60389 00 36W 603

JBL PC UV-C glass sleeve + reflector set

JBL PC UV-C bulb protection kit

JBL PC UV-C hose connection gaskets

01.01.2024

Date: Produced by:

JBL PC UV-C hose connection set

Crystal-clear and healthy water Poor light conditions, over-fertilisation or even a surplus of nutrients can have negative effects on the aquarium water and may promote algae growth. Floating algae lead to green, bacteria to white clouding. The JBL water clarifier eliminates cloudiness caused by bacteria and floating algae. The aquarium water passes through the sturdy, UV-resistant casing of the clarifier. The UV radiation kills off bacteria, other germs and floating algae as the water passes through. The efficiency of this UV-C water clarifier is particularly high, as the glass bulb is surrounded by a polished, reflective stainless steel foil, which reflects the UV-C radiation and thus doubles the efficiency. This can also help to eliminate persistent algae, such as thread algae, since their spores are also largely killed off.