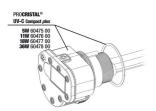

JBL PC UV-C Compact plus electrical unit

JBL PC UV-C Compact plus casing kit

JBL adapter UK for all circular plugs

JBL PC UV-C 5,11,18,36 W gasket set

TAL® IIV-60388 00 11W + 18W 60389 00 36W 603

JBL PC UV-C glass sleeve + reflector set