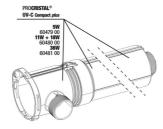

JBL PC UV-C Compact plus electrical unit

JBL PC UV-C Compact plus casing kit

JBL adapter UK for all circular plugs

JBL PC UV-C 5,11,18,36 W gasket set

TAL® IIV-60388 00 11W + 18W 60389 00 36W 603

JBL PC UV-C glass sleeve + reflector set