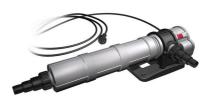

Comp. UVC water clarifier 36W against water cloudiness

Suitable for: < 🖈 🖌

- Crystal-clear and healthy water : 36 W UV-C water clarifier for the quick and efficient elimination of greenish and whitish cloudiness in freshwater and marine aquariums and in garden ponds
- Space-saving assembly: connect to external filter or separate pump. Inlet and outlet are positioned for practical use. Shortest Installation length: 61 cm
- Partial sterilisation for aquariums up to 3000 litres (pump max. 1000 l/h) /15,000 l pond (pump max. 4000 l/h), against floating algae up to 800 l in the aquarium (pump max. 1000 l/h) / pond up to 8000 l (pump max. 4000 l/h)
- TÜV tested, safety switch: UV-C bulb switches off automatically when the device is opened. Sturdy, UV-resistant casing, 2- glass-cylinder design
- Package contents: complete UV-C device, 5 m cable, UV-C bulb 36 W, socket: 2G11, wall mount, V2A screws, nozzle hose connections for 12 40 mm hoses. Guarantee: 2 years (+2 years upon registration of the product)

## Easy to install

Connect the water clarifier to the external filter or a separate water pump. Thanks to the 90° elbow included in the pack any installation position is possible.

### Safety

The JBL UV-C Water Clarifier is TÜV tested and has a safety switch for an automatic switch off when the device is opened. The casing is UV-resistant, consists of sturdy walls and has an LED light that indicates whether the UV-C bulb is switched on.