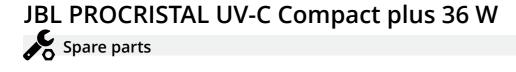

JBL PC UV-C Compact plus electrical unit

JBL PC UV-C Compact plus casing kit

JBL adapter UK for all circular plugs

JBL PC UV-C 5,11,18,36 W gasket set

TAL® IIV-60388 00 11W + 18W 60389 00 36W 603

JBL PC UV-C glass sleeve + reflector set