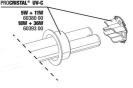

JBL PC UV-C Compact plus electrical unit

JBL PC UV-C Compact plus casing kit

JBL adapter UK for all circular plugs

JBL PC UV-C 5,11,18,36 W gasket set

TAL® IIV-60388 00 11W + 18W 60389 00 36W 603

JBL PC UV-C glass sleeve + reflector set

JBL PC UV-C bulb protection kit

JBL PC UV-C hose connection gaskets

01.01.2024

Date: Produced by:

JBL PC UV-C hose connection set

Crystal-clear and healthy water Poor light conditions, over-fertilisation or even a surplus of nutrients can have negative effects on the aquarium water and may promote algae growth. Floating algae lead to green, bacteria to white clouding. The JBL water clarifier eliminates cloudiness caused by bacteria and floating algae. The aquarium water passes through the sturdy, UV-resistant casing of the clarifier. The UV radiation kills off bacteria, other germs and floating algae as the water passes through. The efficiency of this UV-C water clarifier is particularly high, as the glass bulb is surrounded by a polished, reflective stainless steel foil, which reflects the UV-C radiation and thus doubles the efficiency. This can also help to eliminate persistent algae, such as thread algae, since their spores are also largely killed off.