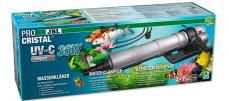

Comp. UVC water clarifier 36W against water cloudiness

Suitable for: < 🖈 🖌

- Crystal-clear and healthy water : 36 W UV-C water clarifier for the quick and efficient elimination of greenish and whitish cloudiness in freshwater and marine aquariums and in garden ponds
- Space-saving assembly: connect to external filter or separate pump. Inlet and outlet are positioned for practical use. Shortest Installation length: 61 cm
- Partial sterilisation for aquariums up to 3000 litres (pump max. 1000 l/h) /15,000 l pond (pump max. 4000 l/h), against floating algae up to 800 l in the aquarium (pump max. 1000 l/h) / pond up to 8000 l (pump max. 4000 l/h)
- TÜV tested, safety switch: UV-C bulb switches off automatically when the device is opened. Sturdy, UV-resistant casing, 2- glass-cylinder design
- Package contents: complete UV-C device, 5 m cable, UV-C bulb 36 W, socket: 2G11, wall mount, V2A screws, nozzle hose connections for 12 40 mm hoses. Guarantee: 2 years (+2 years upon registration of the product)

JBL PC UV-C bulb protection kit

JBL PC UV-C hose connection gaskets

01.01.2024

Date: Produced by:

JBL PC UV-C hose connection set

Crystal-clear and healthy water Poor light conditions, over-fertilisation or even a surplus of nutrients can have negative effects on the aquarium water and may promote algae growth. Floating algae lead to green, bacteria to white clouding. The JBL water clarifier eliminates cloudiness caused by bacteria and floating algae. The aquarium water passes through the sturdy, UV-resistant casing of the clarifier. The UV radiation kills off bacteria, other germs and floating algae as the water passes through. The efficiency of this UV-C water clarifier is particularly high, as the glass bulb is surrounded by a polished, reflective stainless steel foil, which reflects the UV-C radiation and thus doubles the efficiency. This can also help to eliminate persistent algae, such as thread algae, since their spores are also largely killed off.