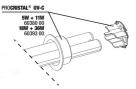

JBL PC UV-C Compact plus electrical unit

JBL PC UV-C Compact plus casing kit

JBL adapter UK for all circular plugs

JBL PC UV-C 5,11,18,36 W gasket set

TAL® IIV-60388 00 11W + 18W 60389 00 36W 603

JBL PC UV-C glass sleeve + reflector set

JBL PC UV-C bulb protection kit

JBL PC UV-C hose connection gaskets

01.01.2024

Date: Produced by:

JBL PC UV-C hose connection set

Crystal-clear and healthy water Poor light conditions, over-fertilisation or even a surplus of nutrients can have negative effects on the aquarium water and may promote algae growth. Floating algae lead to green, bacteria to white clouding. The JBL water clarifier eliminates cloudiness caused by bacteria and floating algae. The aquarium water passes through the sturdy, UV-resistant casing of the clarifier. The UV radiation kills off bacteria, other germs and floating algae as the water passes through. The efficiency of this UV-C water clarifier is particularly high, as the glass bulb is surrounded by a polished, reflective stainless steel foil, which reflects the UV-C radiation and thus doubles the efficiency. This can also help to eliminate persistent algae, such as thread algae, since their spores are also largely killed off.