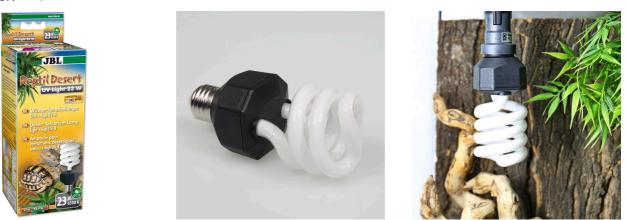

Energy-saving lamp for desert terrariums

Suitable for: 📡 🛀

- Compact lamp with high UV-A and UV-B proportions for desert terrariums and 6500 Kelvin for light conditions modelled on nature
- For the species-appropriate care of desert animals, such as bearded dragons, many tortoises and spinytailed agamas
- Species-appropriate care: increases activity, appetite and reproductive species-specific behaviour through UV-A, ideal calcium metabolism through UV-B

Recommended distance to the animal: 5 to 8 cm with a daily irradiation time of 8-10 hours

Package contents: one compact lamp with E27 socket

JBL TerraControl Thermometer and hygrometer incl. suction cup

The right light for your terrarium For UV- terrarium animals, in need of UV light, it is important to think about the UV supply and at the same time about the animals' need for warmth. If the UV-emitting lamp produces heat (e.g. JBL UV-Spot plus, JBL RetilDesert L-U-W Light alu), the temperature in the terrarium will also drop in the evening when the lighting is switched off. If this is not desired, heat must be supplied separately, e.g. via a heating mat (JBL TerraTemp heatmat). Energy-saving lamps such as the JBL ReptilDesert UV-Light produce hardly any heat and are therefore ideal for animals that require little heat or they need to be supplemented by a heating mat for heat generation. The advantage of separating heat and UV production is that the night temperature can be set precisely.