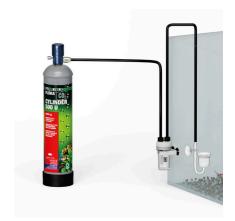

#### Easy to install

The system comes completely ready to connect. Screw the pressure reducer onto the CO2 storage cylinder and connect it by hose to the bubble counter (incl. backflow protection) and then to the diffuser in the aquarium. CO2 thus enters the aquarium and is dissolved in the water with the help of the diffuser. The CO2 supply can be interrupted at night by the interposed solenoid valve (night switch-off not included). The CO2/pH Permanent Test permanently indicates the amount of CO2 dissolved in the water and can then be readjusted if necessary.

Thanks to the check valve no water can enter the cylinder. The capacity of a CO2 system depends on various factors. The carbonate hardness, the quantity and species of the plants and the strength of the water surface movement are decisive. A 500 g cylinder which is not switched off by a solenoid valve during the night lasts for about 4 months in its default setting.