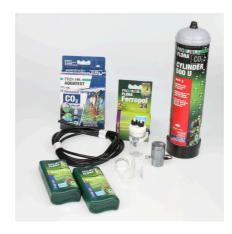

CO2 fertil. system basic compl. set f. aquarium plants

Suitable for:

- Ready-to-connect CO2 fertiliser system. Provides the ideal supply for all aquarium plants in freshwater aquariums from 40 to 300 l while preventing algae
- Simple assembly: screw pressure reducer onto cylinder, connect hose with bubble counter/check valve and diffuser, set the bubble count - done
- Disposable CO2 storage cylinder. No hose slippage thanks to hose screw connections, check valve prevents water from entering the cylinder
- The correct CO2 concentration in the aquarium water is checked via the display of the CO2/pH permanent test included and can be readjusted if required
- Package contents: 500 g disposable CO2 cylinder, pressure reducer, 3 m hose, bubble counter with check valve, ceramic diffuser, permanent test with reagents, 2x plant fertiliser 100 ml, 1x daily fertiliser 10 ml

#### Easy to install

The system comes completely ready to connect. Screw the pressure reducer onto the CO2 storage cylinder and connect it by hose to the bubble counter (incl. backflow protection) and then to the diffuser in the aquarium. CO2 thus enters the aquarium and is dissolved in the water with the help of the diffuser. The CO2 supply can be interrupted at night by the interposed solenoid valve (night switch-off not included). The CO2/pH Permanent Test permanently indicates the amount of CO2 dissolved in the water and can then be readjusted if necessary.