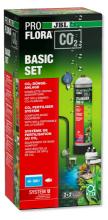

CO2 fertil. system basic compl. set f. aquarium plants

Suitable for:

- Ready-to-connect CO2 fertiliser system. Provides the ideal supply for all aquarium plants in freshwater aquariums from 40 to 300 l while preventing algae
- Simple assembly: screw pressure reducer onto cylinder, connect hose with bubble counter/check valve and diffuser, set the bubble count - done
- Disposable CO2 storage cylinder. No hose slippage thanks to hose screw connections, check valve prevents water from entering the cylinder
- The correct CO2 concentration in the aquarium water is checked via the display of the CO2/pH permanent test included and can be readjusted if required
- Package contents: 500 g disposable CO2 cylinder, pressure reducer, 3 m hose, bubble counter with check valve, ceramic diffuser, permanent test with reagents, 2x plant fertiliser 100 ml, 1x daily fertiliser 10 ml