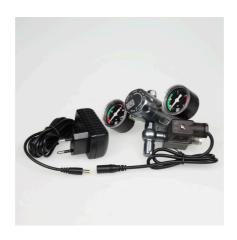

Pressure regulator with 2 gauges for CO2 systems

Suitable for:

- The pressure reducer reduces the cylinder pressure from approx. 60 bar (displayed on pressure gauge 1) to a low 1.2 bar working pressure (displayed on pressure gauge 2), so that the CO2 supply can be easily regulated
- Screw the pressure reducer onto the pressurised CO2 cylinder and regulate the amount of CO2 added at the fine needle valve
- The pressure reducer fits disposable CO2 cylinders (U system) and refillable cylinders (M system). By unscrewing the knurled nut (W21.8x1/14) with an Allen key, the pressure reducer fits the M10x1 thread of the disposable cylinders
- Very high quality design: anodised aluminium, precisely CNC milled in titanium colour. Reliable sealing washer instead of O-ring
- Package contents: 1 CO2 pressure reducer with 2 pressure gauges (for working & cylinder pressure) for refillable cylinders, with unscrewable adapter then suitable for disposable CO2 cylinders

#### Safe to use

The pressure reducer is equipped with a safety relief valve, which provides a safe release of working pressure (in case it has been set too high) without damaging the fitting. The diaphragm control of the pressure reducer guarantees absolute reliability.