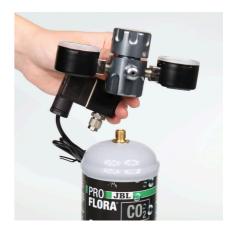

#### Product information

Easy to install

Screw the fitting onto the refillable or disposable CO2 cylinder. Connect the pressure reducer through a hose to a bubble counter/check valve and then to the diffuser/reactor in the aquarium. Adjust the number of CO2 bubbles on the fine needle valve. The CO2 permanent test provides feedback as to whether the amount of CO2 added is correct.

Tip: Can be easily converted to a disposable cylinder system by unscrewing the knurled union nut with an Allen key.

Function of the pressure reducer (pressure regulator): To reduce the pressure from the pressurised gas cylinder, a pressure reducer is screwed on. It reduces the 50-60 bar cylinder pressure to a working pressure of approx. 1.2 bar. These 1.2 bar are then dosed by a small handwheel (fine needle valve) so precisely that individual CO2 bubbles can be seen and counted in the bubble counter connected. The cylinder pressure and the working pressure are indicated on pressure gauges on this pressure reducer. These displays are not strictly necessary, as - unlike with diving cylinders with compressed air - the cylinder pressure does not slowly drop, and you do not need to be warned when the cylinder is running low. Instead, the pressure remains at its maximum pressure and then drops to zero in a very short time. So, unfortunately, there is no slow decrease of the cylinder filling pressure. The working pressure would only be important if it needed to be adjusted, though this is normally not necessary.