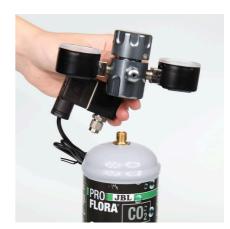

#### Product information

Easy to install

Screw the fitting onto the refillable or disposable CO2 cylinder. Connect the pressure reducer through a hose to a bubble counter/check valve and then to the diffuser/reactor in the aquarium. Adjust the number of CO2 bubbles on the fine needle valve. The CO2 permanent test provides feedback as to whether the amount of CO2 added is correct.

Tip: Can be easily converted to a disposable cylinder system by unscrewing the knurled union nut with an Allen key.

Function of the pressure reducer (pressure regulator): To reduce the pressure from the pressurised gas cylinder, a pressure reducer is screwed on. It reduces the 50-60 bar cylinder pressure to a working pressure of approx. 1.2 bar. These 1.2 bar are then dosed by a small handwheel (fine needle valve) so precisely that individual CO2 bubbles can be seen and counted in the bubble counter connected. The cylinder pressure and the working pressure are indicated on pressure gauges on this pressure reducer. These displays are not strictly necessary, as - unlike with diving cylinders with compressed air - the cylinder pressure does not slowly drop, and you do not need to be warned when the cylinder is running low. Instead, the pressure remains at its maximum pressure and then drops to zero in a very short time. So, unfortunately, there is no slow decrease of the cylinder filling pressure. The working pressure would only be important if it needed to be adjusted, though this is normally not necessary.