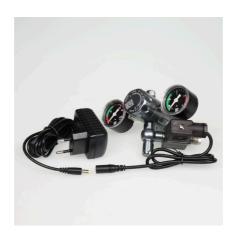

Pressure regulator with 2 gauges for CO2 systems

Suitable for:

- The pressure reducer reduces the cylinder pressure from approx. 60 bar (displayed on pressure gauge 1) to a low 1.2 bar working pressure (displayed on pressure gauge 2), so that the CO2 supply can be easily regulated
- Screw the pressure reducer onto the pressurised CO2 cylinder and regulate the amount of CO2 added at the fine needle valve
- The pressure reducer fits disposable CO2 cylinders (U system) and refillable cylinders (M system). By unscrewing the knurled nut (W21.8x1/14) with an Allen key, the pressure reducer fits the M10x1 thread of the disposable cylinders
- Very high quality design: anodised aluminium, precisely CNC milled in titanium colour. Reliable sealing washer instead of O-ring
- Package contents: 1 CO2 pressure reducer with 2 pressure gauges (for working & cylinder pressure) for refillable cylinders, with unscrewable adapter then suitable for disposable CO2 cylinders

Tip: Can be easily converted to a disposable cylinder system by unscrewing the knurled union nut with an Allen key.

Function of the pressure reducer (pressure regulator): To reduce the pressure from the pressurised gas cylinder, a pressure reducer is screwed on. It reduces the 50-60 bar cylinder pressure to a working pressure of approx. 1.2 bar. These 1.2 bar are then dosed by a small handwheel (fine needle valve) so precisely that individual CO2 bubbles can be seen and counted in the bubble counter connected. The cylinder pressure and the working pressure are indicated on pressure gauges on this pressure reducer. These displays are not strictly necessary, as - unlike with diving cylinders with compressed air - the cylinder pressure does not slowly drop, and you do not need to be warned when the cylinder is running low. Instead, the pressure remains at its maximum pressure and then drops to zero in a very short time. So, unfortunately, there is no slow decrease of the cylinder filling pressure. The working pressure would only be important if it needed to be adjusted, though this is normally not necessary.