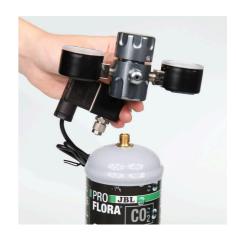

#### Product information

Easy to install

Screw the fitting onto the refillable or disposable CO2 cylinder. Connect the pressure reducer through a hose to a bubble counter/check valve and then to the diffuser/reactor in the aquarium. Adjust the number of CO2 bubbles on the fine needle valve. The CO2 permanent test provides feedback as to whether the amount of CO2 added is correct.

Tip: Can be easily converted to a disposable cylinder system by unscrewing the knurled union nut with an Allen key.

Function of the pressure reducer (pressure regulator): To reduce the pressure from the pressurised gas cylinder, a pressure reducer is screwed on. It reduces the 50-60 bar cylinder pressure to a working pressure of approx. 1.2 bar. These 1.2 bar are then dosed by a small handwheel (fine needle valve) so precisely that individual CO2 bubbles can be seen and counted in the bubble counter connected. The cylinder pressure and the working pressure are indicated on pressure gauges on this pressure reducer. These displays are not strictly necessary, as - unlike with diving cylinders with compressed air - the cylinder pressure does not slowly drop, and you do not need to be warned when the cylinder is running low. Instead, the pressure remains at its maximum pressure and then drops to zero in a very short time. So, unfortunately, there is no slow decrease of the cylinder filling pressure. The working pressure would only be important if it needed to be adjusted, though this is normally not necessary.