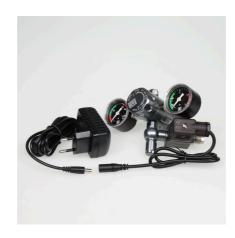

Pressure regulator with 2 gauges for CO2 systems

Suitable for:

- The pressure reducer reduces the cylinder pressure from approx. 60 bar (displayed on pressure gauge 1) to a low 1.2 bar working pressure (displayed on pressure gauge 2), so that the CO2 supply can be easily regulated
- Screw the pressure reducer onto the pressurised CO2 cylinder and regulate the amount of CO2 added at the fine needle valve
- The pressure reducer fits disposable CO2 cylinders (U system) and refillable cylinders (M system). By unscrewing the knurled nut (W21.8x1/14) with an Allen key, the pressure reducer fits the M10x1 thread of the disposable cylinders
- Very high quality design: anodised aluminium, precisely CNC milled in titanium colour. Reliable sealing washer instead of O-ring
- Package contents: 1 CO2 pressure reducer with 2 pressure gauges (for working & cylinder pressure) for refillable cylinders, with unscrewable adapter then suitable for disposable CO2 cylinders

Tip: Can be easily converted to a disposable cylinder system by unscrewing the knurled union nut with an Allen key.

Function of the pressure reducer (pressure regulator): To reduce the pressure from the pressurised gas cylinder, a pressure reducer is screwed on. It reduces the 50-60 bar cylinder pressure to a working pressure of approx. 1.2 bar. These 1.2 bar are then dosed by a small handwheel (fine needle valve) so precisely that individual CO2 bubbles can be seen and counted in the bubble counter connected. The cylinder pressure and the working pressure are indicated on pressure gauges on this pressure reducer. These displays are not strictly necessary, as - unlike with diving cylinders with compressed air - the cylinder pressure does not slowly drop, and you do not need to be warned when the cylinder is running low. Instead, the pressure remains at its maximum pressure and then drops to zero in a very short time. So, unfortunately, there is no slow decrease of the cylinder filling pressure. The working pressure would only be important if it needed to be adjusted, though this is normally not necessary.