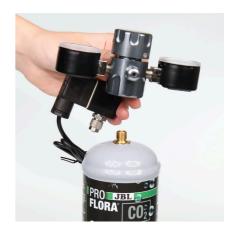

Pressure regulator with 2 gauges for CO2 systems

Suitable for:

- The pressure reducer reduces the cylinder pressure from approx. 60 bar (displayed on pressure gauge 1) to a low 1.2 bar working pressure (displayed on pressure gauge 2), so that the CO2 supply can be easily regulated
- Screw the pressure reducer onto the pressurised CO2 cylinder and regulate the amount of CO2 added at the fine needle valve
- The pressure reducer fits disposable CO2 cylinders (U system) and refillable cylinders (M system). By unscrewing the knurled nut (W21.8x1/14) with an Allen key, the pressure reducer fits the M10x1 thread of the disposable cylinders
- Very high quality design: anodised aluminium, precisely CNC milled in titanium colour. Reliable sealing washer instead of O-ring
- Package contents: 1 CO2 pressure reducer with 2 pressure gauges (for working & cylinder pressure) for refillable cylinders, with unscrewable adapter then suitable for disposable CO2 cylinders

Tip: Can be easily converted to a disposable cylinder system by unscrewing the knurled union nut with an Allen key.

Function of the pressure reducer (pressure regulator): To reduce the pressure from the pressurised gas cylinder, a pressure reducer is screwed on. It reduces the 50-60 bar cylinder pressure to a working pressure of approx. 1.2 bar. These 1.2 bar are then dosed by a small handwheel (fine needle valve) so precisely that individual CO2 bubbles can be seen and counted in the bubble counter connected. The cylinder pressure and the working pressure are indicated on pressure gauges on this pressure reducer. These displays are not strictly necessary, as - unlike with diving cylinders with compressed air - the cylinder pressure does not slowly drop, and you do not need to be warned when the cylinder is running low. Instead, the pressure remains at its maximum pressure and then drops to zero in a very short time. So, unfortunately, there is no slow decrease of the cylinder filling pressure. The working pressure would only be important if it needed to be adjusted, though this is normally not necessary.