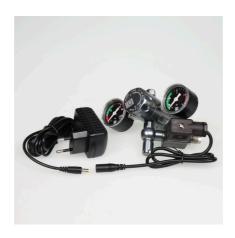

Pressure regulator with 2 gauges for CO2 systems

Suitable for:

- The pressure reducer reduces the cylinder pressure from approx. 60 bar (displayed on pressure gauge 1) to a low 1.2 bar working pressure (displayed on pressure gauge 2), so that the CO2 supply can be easily regulated
- Screw the pressure reducer onto the pressurised CO2 cylinder and regulate the amount of CO2 added at the fine needle valve
- The pressure reducer fits disposable CO2 cylinders (U system) and refillable cylinders (M system). By unscrewing the knurled nut (W21.8x1/14) with an Allen key, the pressure reducer fits the M10x1 thread of the disposable cylinders
- Very high quality design: anodised aluminium, precisely CNC milled in titanium colour. Reliable sealing washer instead of O-ring
- Package contents: 1 CO2 pressure reducer with 2 pressure gauges (for working & cylinder pressure) for refillable cylinders, with unscrewable adapter then suitable for disposable CO2 cylinders

Tip: Can be easily converted to a disposable cylinder system by unscrewing the knurled union nut with an Allen key.

Function of the pressure reducer (pressure regulator): To reduce the pressure from the pressurised gas cylinder, a pressure reducer is screwed on. It reduces the 50-60 bar cylinder pressure to a working pressure of approx. 1.2 bar. These 1.2 bar are then dosed by a small handwheel (fine needle valve) so precisely that individual CO2 bubbles can be seen and counted in the bubble counter connected. The cylinder pressure and the working pressure are indicated on pressure gauges on this pressure reducer. These displays are not strictly necessary, as - unlike with diving cylinders with compressed air - the cylinder pressure does not slowly drop, and you do not need to be warned when the cylinder is running low. Instead, the pressure remains at its maximum pressure and then drops to zero in a very short time. So, unfortunately, there is no slow decrease of the cylinder filling pressure. The working pressure would only be important if it needed to be adjusted, though this is normally not necessary.