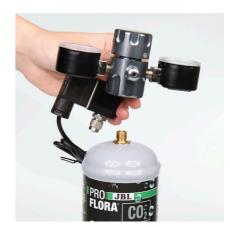

#### Product information

Easy to install

Screw the fitting onto the refillable or disposable CO2 cylinder. Connect the pressure reducer through a hose to a bubble counter/check valve and then to the diffuser/reactor in the aquarium. Adjust the number of CO2 bubbles on the fine needle valve. The CO2 permanent test provides feedback as to whether the amount of CO2 added is correct.

Tip: Can be easily converted to a disposable cylinder system by unscrewing the knurled union nut with an Allen key.

Function of the pressure reducer (pressure regulator): To reduce the pressure from the pressurised gas cylinder, a pressure reducer is screwed on. It reduces the 50-60 bar cylinder pressure to a working pressure of approx. 1.2 bar. These 1.2 bar are then dosed by a small handwheel (fine needle valve) so precisely that individual CO2 bubbles can be seen and counted in the bubble counter connected. The cylinder pressure and the working pressure are indicated on pressure gauges on this pressure reducer. These displays are not strictly necessary, as - unlike with diving cylinders with compressed air - the cylinder pressure does not slowly drop, and you do not need to be warned when the cylinder is running low. Instead, the pressure remains at its maximum pressure and then drops to zero in a very short time. So, unfortunately, there is no slow decrease of the cylinder filling pressure. The working pressure would only be important if it needed to be adjusted, though this is normally not necessary.