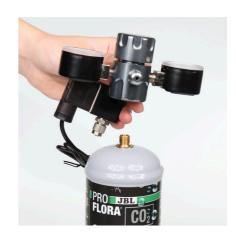

#### Product information

Easy to install

Screw the fitting onto the refillable or disposable CO2 cylinder. Connect the pressure reducer through a hose to a bubble counter/check valve and then to the diffuser/reactor in the aquarium. Adjust the number of CO2 bubbles on the fine needle valve. The CO2 permanent test provides feedback as to whether the amount of CO2 added is correct.

Tip: Can be easily converted to a disposable cylinder system by unscrewing the knurled union nut with an Allen key.

Function of the pressure reducer (pressure regulator): To reduce the pressure from the pressurised gas cylinder, a pressure reducer is screwed on. It reduces the 50-60 bar cylinder pressure to a working pressure of approx. 1.2 bar. These 1.2 bar are then dosed by a small handwheel (fine needle valve) so precisely that individual CO2 bubbles can be seen and counted in the bubble counter connected. The cylinder pressure and the working pressure are indicated on pressure gauges on this pressure reducer. These displays are not strictly necessary, as - unlike with diving cylinders with compressed air - the cylinder pressure does not slowly drop, and you do not need to be warned when the cylinder is running low. Instead, the pressure remains at its maximum pressure and then drops to zero in a very short time. So, unfortunately, there is no slow decrease of the cylinder filling pressure. The working pressure would only be important if it needed to be adjusted, though this is normally not necessary.