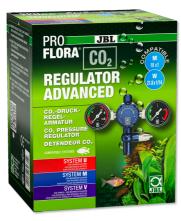

Pressure regulator with 2 gauges for CO2 systems

Suitable for:

- The pressure reducer reduces the cylinder pressure from approx. 60 bar (displayed on pressure gauge 1) to a low 1.2 bar working pressure (displayed on pressure gauge 2), so that the CO2 supply can be easily regulated
- Screw the pressure reducer onto the pressurised CO2 cylinder and regulate the amount of CO2 added at the fine needle valve
- The pressure reducer fits disposable CO2 cylinders (U system) and refillable cylinders (M system). By unscrewing the knurled nut (W21.8x1/14) with an Allen key, the pressure reducer fits the M10x1 thread of the disposable cylinders
- Very high quality design: anodised aluminium, precisely CNC milled in titanium colour. Reliable sealing washer instead of O-ring
- Package contents: 1 CO2 pressure reducer with 2 pressure gauges (for working & cylinder pressure) for refillable cylinders, with unscrewable adapter then suitable for disposable CO2 cylinders

### Product details

| JBL PROFLORA CO2 REGULATOR<br>ADVANCED |
|----------------------------------------|
| 6467100                                |
| 4014162646712                          |
|                                        |
| 4/6 mm                                 |
| -                                      |
| -                                      |
| 144,32 €                               |
| -                                      |
| -                                      |
| 1                                      |
| 581 g                                  |
| 465 g                                  |
| -                                      |
|                                        |