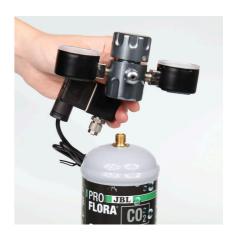

#### Product information

Easy to install

Screw the fitting onto the refillable or disposable CO2 cylinder. Connect the pressure reducer through a hose to a bubble counter/check valve and then to the diffuser/reactor in the aquarium. Adjust the number of CO2 bubbles on the fine needle valve. The CO2 permanent test provides feedback as to whether the amount of CO2 added is correct.

Tip: Can be easily converted to a disposable cylinder system by unscrewing the knurled union nut with an Allen key.

Function of the pressure reducer (pressure regulator): To reduce the pressure from the pressurised gas cylinder, a pressure reducer is screwed on. It reduces the 50-60 bar cylinder pressure to a working pressure of approx. 1.2 bar. These 1.2 bar are then dosed by a small handwheel (fine needle valve) so precisely that individual CO2 bubbles can be seen and counted in the bubble counter connected. The cylinder pressure and the working pressure are indicated on pressure gauges on this pressure reducer. These displays are not strictly necessary, as - unlike with diving cylinders with compressed air - the cylinder pressure does not slowly drop, and you do not need to be warned when the cylinder is running low. Instead, the pressure remains at its maximum pressure and then drops to zero in a very short time. So, unfortunately, there is no slow decrease of the cylinder filling pressure. The working pressure would only be important if it needed to be adjusted, though this is normally not necessary.