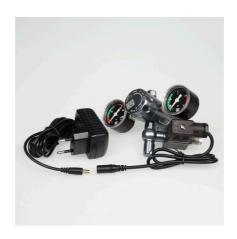

Pressure regulator with 2 gauges for CO2 systems

Suitable for:

- The pressure reducer reduces the cylinder pressure from approx. 60 bar (displayed on pressure gauge 1) to a low 1.2 bar working pressure (displayed on pressure gauge 2), so that the CO2 supply can be easily regulated
- Screw the pressure reducer onto the pressurised CO2 cylinder and regulate the amount of CO2 added at the fine needle valve
- The pressure reducer fits disposable CO2 cylinders (U system) and refillable cylinders (M system). By unscrewing the knurled nut (W21.8x1/14) with an Allen key, the pressure reducer fits the M10x1 thread of the disposable cylinders
- Very high quality design: anodised aluminium, precisely CNC milled in titanium colour. Reliable sealing washer instead of O-ring
- Package contents: 1 CO2 pressure reducer with 2 pressure gauges (for working & cylinder pressure) for refillable cylinders, with unscrewable adapter then suitable for disposable CO2 cylinders

#### Safe to use

The pressure reducer is equipped with a safety relief valve, which provides a safe release of working pressure (in case it has been set too high) without damaging the fitting. The diaphragm control of the pressure reducer guarantees absolute reliability.

Tip: Can be easily converted to a disposable cylinder system by unscrewing the knurled union nut with an Allen key.

Function of the pressure reducer (pressure regulator): To reduce the pressure from the pressurised gas cylinder, a pressure reducer is screwed on. It reduces the 50-60 bar cylinder pressure to a working pressure of approx. 1.2 bar. These 1.2 bar are then dosed by a small handwheel (fine needle valve) so precisely that individual CO2 bubbles can be seen and counted in the bubble counter connected. The cylinder pressure and the working pressure are indicated on pressure gauges on this pressure reducer. These displays are not strictly necessary, as - unlike with diving cylinders with compressed air - the cylinder pressure does not slowly drop, and you do not need to be warned when the cylinder is running low. Instead, the pressure remains at its maximum pressure and then drops to zero in a very short time. So, unfortunately, there is no slow decrease of the cylinder filling pressure. The working pressure would only be important if it needed to be adjusted, though this is normally not necessary.