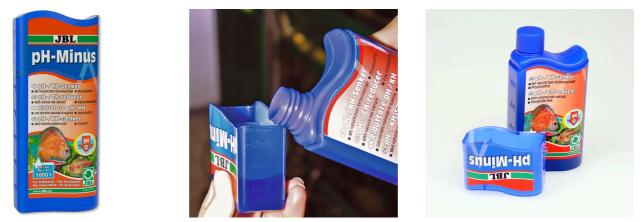

Water conditioner to reduce the pH value

Suitable for: 🔍 🐋

- For aquarium water to suit both fish and plants in freshwater aquariums, in turtle tanks and in shrimp tanks
- Rapid decrease of the pH value thanks to natural oak extract, phosphate-free
- The ideal pH value for most freshwater fish and plants is in the neural range around 7. Tip: the carbonate hardness should be at least 4 °dKH
- Use with pH values >8: 10 ml/40 l water, pH value 7-8: 10 ml/80 l water, pH values <7: no adding of JBL pH-Minus
- Contents: 1 bottle pH Minus. To use: 10ml/40 l water.

### JBL pH-Minus Product information

Nature at Home – Home for Fish and Plants Fish need to be as comfortable in the aquarium as they are in nature. Water dwellers have adapted to the acidity (pH value) of their habitat and also need to find similar conditions in the aquarium. The wrong pH value not only means stress for the aquarium dwellers but it also can be the cause for diseases or it can reduce their lifespan. The JBL water conditioners decrease or increase the pH level and make the water ideally suited to the requirements of the fish once more. Benefits of the JBL water conditioners Rapid decrease of the pH value thanks to natural oak extract, phosphate-free.