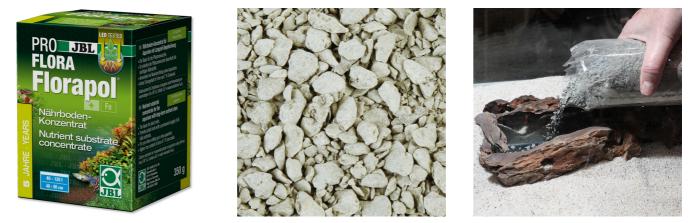

Long-term nutrient substrate concentrate

Suitable for:

- Long-term supply for the substate: long-term substrate fertiliser for freshwater aquariums
- Nutrient depot: contains all important plant nutrients such as iron and clay, stores nutrients and releases them as required
- Optimal promotion of plant growth means less algae growth. No phosphates and nitrates
- Use when setting up a new aquarium: mix nutrient substrate concentrate with substrate, cover with a layer of washed gravel/sand
- Contents: 1 packet Florapol. Effective for a minimum of 3 years

| Article data             |                             |
|--------------------------|-----------------------------|
| Product name             | JBL PROFLORA Florapol 700 g |
| Art. No.                 | 2012300                     |
| EAN number               | 4014162201232               |
| EAN as barcode           |                             |
| Content                  | 700 g                       |
| Range                    | 100-200 l                   |
| Expiry months            | -                           |
| RRP incl. VAT            | 13,30 €                     |
| Base price               | 19€                         |
| Nominal filling quantity | 700 g                       |
| Base quantity            | 1 kg                        |
| Gross weight             | 742 g                       |
| Net weight               | 700 g                       |
| Weight change            | 1000                        |

| Features     |                             |
|--------------|-----------------------------|
| Product name | JBL PROFLORA Florapol 700 g |
| Art. No.     | 2012300                     |

| Features             |                                                                                                                                                                                                                                                                                                                                                                                                                                                                                                       |
|----------------------|-------------------------------------------------------------------------------------------------------------------------------------------------------------------------------------------------------------------------------------------------------------------------------------------------------------------------------------------------------------------------------------------------------------------------------------------------------------------------------------------------------|
| Animal species       | Armored catfish, Arowana,<br>Axolotl, Barbels, Bettas, Bichirs/<br>reedfish, Blowfish, Catfish,<br>Cichilds (South America), Clawed<br>frogs, Clawed shrimps, Crayfish,<br>Crustaceans, Danions, Discus,<br>Dwarf crayfish, Dwarf shrimps,<br>Flowerhorn, Gill maggots,<br>Goldfish, Gouramis, Guppy,<br>Juvenile fish, Killifish, Livebearers,<br>Loaches, Mussels, Newts,<br>Panchaxes, Rainbowfish, Snails,<br>Spiny eels, Tetra, Veiltails, blood<br>parrot cichilds, freshwater<br>butterflyfish |
| Animal size          | For all animal sizes                                                                                                                                                                                                                                                                                                                                                                                                                                                                                  |
| Animal age group     | All aquarium fish                                                                                                                                                                                                                                                                                                                                                                                                                                                                                     |
| Volume of habitat    | 100-200 L (80-120 cm)                                                                                                                                                                                                                                                                                                                                                                                                                                                                                 |
| Material             | clay                                                                                                                                                                                                                                                                                                                                                                                                                                                                                                  |
| Food type            | -                                                                                                                                                                                                                                                                                                                                                                                                                                                                                                     |
| Colour               | brown                                                                                                                                                                                                                                                                                                                                                                                                                                                                                                 |
| Dosage               | 350 g per 100 l                                                                                                                                                                                                                                                                                                                                                                                                                                                                                       |
| Transport conditions | -                                                                                                                                                                                                                                                                                                                                                                                                                                                                                                     |