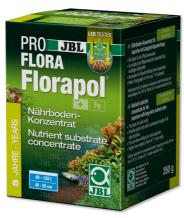

Long-term nutrient substrate concentrate

Suitable for:

- Long-term supply for the substate: long-term substrate fertiliser for freshwater aquariums
- Nutrient depot: contains all important plant nutrients such as iron and clay, stores nutrients and releases them as required
- Optimal promotion of plant growth means less algae growth. No phosphates and nitrates
- Use when setting up a new aquarium: mix nutrient substrate concentrate with substrate, cover with a layer of washed gravel/sand
- Contents: 1 packet Florapol. Effective for a minimum of 3 years

# Product details

| Article data             |                             |
|--------------------------|-----------------------------|
| Product name             | JBL PROFLORA Florapol 700 g |
| Art. No.                 | 2012300                     |
| EAN number               | 4014162201232               |
| EAN as barcode           |                             |
| Content                  | 700 g                       |
| Range                    | 100-200 I                   |
| Expiry months            | -                           |
| RRP incl. VAT            | 13,98 €                     |
| Base price               | 19.97 €                     |
| Nominal filling quantity | 700 g                       |
| Base quantity            | 1 kg                        |
| Gross weight             | 742 g                       |
| Net weight               | 700 g                       |
| Weight change            | 1000                        |