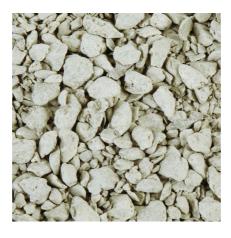

Long-term nutrient substrate concentrate

Suitable for:

- Long-term supply for the substate: long-term substrate fertiliser for freshwater aquariums
- Nutrient depot: contains all important plant nutrients such as iron and clay, stores nutrients and releases them as required
- Optimal promotion of plant growth means less algae growth. No phosphates and nitrates
- Use when setting up a new aquarium: mix nutrient substrate concentrate with substrate, cover with a layer of washed gravel/sand
- Contents: 1 packet Florapol. Effective for a minimum of 3 years

Country: Hungary

Language: English

| Features             |                                                                                                                                                                                                                                                                                                                                                                                                                                                             |
|----------------------|-------------------------------------------------------------------------------------------------------------------------------------------------------------------------------------------------------------------------------------------------------------------------------------------------------------------------------------------------------------------------------------------------------------------------------------------------------------|
| Animal species       | Armored catfish, Arowana, Axolotl, Barbels, Bettas, Bichirs/ reedfish, Blowfish, Catfish, Cichlids (South America), Clawed frogs, Clawed shrimps, Crayfish, Crustaceans, Danions, Discus, Dwarf crayfish, Dwarf shrimps, Flowerhorn, Gill maggots, Goldfish, Gouramis, Guppy, Juvenile fish, Killifish, Livebearers, Loaches, Mussels, Newts, Panchaxes, Rainbowfish, Snails, Spiny eels, Tetra, Veiltails, blood parrot cichlids, freshwater butterflyfish |
| Animal size          | For all animal sizes                                                                                                                                                                                                                                                                                                                                                                                                                                        |
| Animal age group     | All aquarium fish                                                                                                                                                                                                                                                                                                                                                                                                                                           |
| Volume of habitat    | 100-200 L (80-120 cm)                                                                                                                                                                                                                                                                                                                                                                                                                                       |
| Material             | clay                                                                                                                                                                                                                                                                                                                                                                                                                                                        |
| Food type            | -                                                                                                                                                                                                                                                                                                                                                                                                                                                           |
| Colour               | brown                                                                                                                                                                                                                                                                                                                                                                                                                                                       |
| Dosage               | 350 g per 100 l                                                                                                                                                                                                                                                                                                                                                                                                                                             |
| Transport conditions | -                                                                                                                                                                                                                                                                                                                                                                                                                                                           |