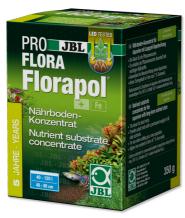

Long-term nutrient substrate concentrate

Suitable for:

- Long-term supply for the substate: long-term substrate fertiliser for freshwater aquariums
- Nutrient depot: contains all important plant nutrients such as iron and clay, stores nutrients and releases them as required
- Optimal promotion of plant growth means less algae growth. No phosphates and nitrates
- Use when setting up a new aquarium: mix nutrient substrate concentrate with substrate, cover with a layer of washed gravel/sand
- Contents: 1 packet Florapol. Effective for a minimum of 3 years

# Product details

| JBL PROFLORA Florapol 700 g |
|-----------------------------|
| 2012300                     |
| 4014162201232               |
|                             |
| 700 g                       |
| 100-200 l                   |
| -                           |
| 14,20 €                     |
| 20.29 €                     |
| 700 g                       |
| 1 kg                        |
| 742 g                       |
| 700 g                       |
| 1000                        |
|                             |