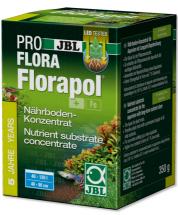

Long-term nutrient substrate concentrate

Suitable for:

- Long-term supply for the substate: long-term substrate fertiliser for freshwater aquariums
- Nutrient depot: contains all important plant nutrients such as iron and clay, stores nutrients and releases them as required
- Optimal promotion of plant growth means less algae growth. No phosphates and nitrates
- Use when setting up a new aquarium: mix nutrient substrate concentrate with substrate, cover with a layer of washed gravel/sand
- Contents: 1 packet Florapol. Effective for a minimum of 3 years

# JBL PROFLORA Florapol Product details

| Article data             |                             |
|--------------------------|-----------------------------|
| Product name             | JBL PROFLORA Florapol 700 g |
| Art. No.                 | 2012300                     |
| EAN number               | 4014162201232               |
| EAN as barcode           |                             |
| Content                  | 700 g                       |
| Range                    | 100-200 l                   |
| Expiry months            | -                           |
| RRP incl. VAT            | 13,53 €                     |
| Base price               | 19.33 €                     |
| Nominal filling quantity | 700 g                       |
| Base quantity            | 1 kg                        |
| Gross weight             | 742 g                       |
| Net weight               | 700 g                       |
| Weight change            | 1000                        |