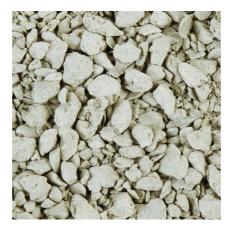

| Features             |                                                                                                                                                                                                                                                                                                                                                                                                                                                             |
|----------------------|-------------------------------------------------------------------------------------------------------------------------------------------------------------------------------------------------------------------------------------------------------------------------------------------------------------------------------------------------------------------------------------------------------------------------------------------------------------|
| Animal species       | Armored catfish, Arowana, Axolotl, Barbels, Bettas, Bichirs/ reedfish, Blowfish, Catfish, Cichlids (South America), Clawed frogs, Clawed shrimps, Crayfish, Crustaceans, Danions, Discus, Dwarf crayfish, Dwarf shrimps, Flowerhorn, Gill maggots, Goldfish, Gouramis, Guppy, Juvenile fish, Killifish, Livebearers, Loaches, Mussels, Newts, Panchaxes, Rainbowfish, Snails, Spiny eels, Tetra, Veiltails, blood parrot cichlids, freshwater butterflyfish |
| Animal size          | For all animal sizes                                                                                                                                                                                                                                                                                                                                                                                                                                        |
| Animal age group     | All aquarium fish                                                                                                                                                                                                                                                                                                                                                                                                                                           |
| Volume of habitat    | 100-200 L (80-120 cm)                                                                                                                                                                                                                                                                                                                                                                                                                                       |
| Material             | clay                                                                                                                                                                                                                                                                                                                                                                                                                                                        |
| Food type            | -                                                                                                                                                                                                                                                                                                                                                                                                                                                           |
| Colour               | brown                                                                                                                                                                                                                                                                                                                                                                                                                                                       |
| Dosage               | 350 g per 100 l                                                                                                                                                                                                                                                                                                                                                                                                                                             |
| Transport conditions | -                                                                                                                                                                                                                                                                                                                                                                                                                                                           |

| Food type        | -               |
|------------------|-----------------|
| Sub product type | soil additive   |
| Dosing           | 350 g per 100 l |

Date: 31.12.2023 Produced by: