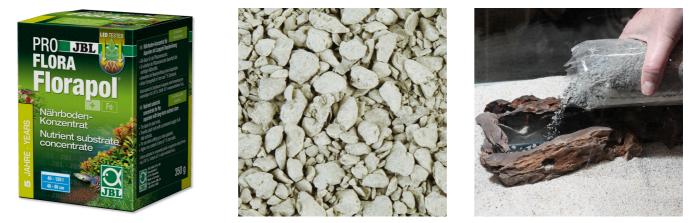

Long-term nutrient substrate concentrate

Suitable for:

- Long-term supply for the substate: long-term substrate fertiliser for freshwater aquariums
- Nutrient depot: contains all important plant nutrients such as iron and clay, stores nutrients and releases them as required
- Optimal promotion of plant growth means less algae growth. No phosphates and nitrates
- Use when setting up a new aquarium: mix nutrient substrate concentrate with substrate, cover with a layer of washed gravel/sand
- Contents: 1 packet Florapol. Effective for a minimum of 3 years

| Article data             |                             |
|--------------------------|-----------------------------|
|                          |                             |
| Product name             | JBL PROFLORA Florapol 700 g |
| Art. No.                 | 2012300                     |
| EAN number               | 4014162201232               |
| EAN as barcode           |                             |
| Content                  | 700 g                       |
| Range                    | 100-200 l                   |
| Expiry months            | -                           |
| RRP incl. VAT            | 13,53€                      |
| Base price               | 19.33 €                     |
| Nominal filling quantity | 700 g                       |
| Base quantity            | 1 kg                        |
| Gross weight             | 742 g                       |
| Net weight               | 700 g                       |
| Weight change            | 1000                        |

#### Date: 31.12.2023 Produced by:

| Features             |                                                                                                                                                                                                                                                                                                                                                                                                                                                                                                       |
|----------------------|-------------------------------------------------------------------------------------------------------------------------------------------------------------------------------------------------------------------------------------------------------------------------------------------------------------------------------------------------------------------------------------------------------------------------------------------------------------------------------------------------------|
| Animal species       | Armored catfish, Arowana,<br>Axolotl, Barbels, Bettas, Bichirs/<br>reedfish, Blowfish, Catfish,<br>Cichilds (South America), Clawed<br>frogs, Clawed shrimps, Crayfish,<br>Crustaceans, Danions, Discus,<br>Dwarf crayfish, Dwarf shrimps,<br>Flowerhorn, Gill maggots,<br>Goldfish, Gouramis, Guppy,<br>Juvenile fish, Killifish, Livebearers,<br>Loaches, Mussels, Newts,<br>Panchaxes, Rainbowfish, Snails,<br>Spiny eels, Tetra, Veiltails, blood<br>parrot cichilds, freshwater<br>butterflyfish |
| Animal size          | For all animal sizes                                                                                                                                                                                                                                                                                                                                                                                                                                                                                  |
| Animal age group     | All aquarium fish                                                                                                                                                                                                                                                                                                                                                                                                                                                                                     |
| Volume of habitat    | 100-200 L (80-120 cm)                                                                                                                                                                                                                                                                                                                                                                                                                                                                                 |
| Material             | clay                                                                                                                                                                                                                                                                                                                                                                                                                                                                                                  |
| Food type            | -                                                                                                                                                                                                                                                                                                                                                                                                                                                                                                     |
| Colour               | brown                                                                                                                                                                                                                                                                                                                                                                                                                                                                                                 |
| Dosage               | 350 g per 100 l                                                                                                                                                                                                                                                                                                                                                                                                                                                                                       |
| Transport conditions | -                                                                                                                                                                                                                                                                                                                                                                                                                                                                                                     |

| Food type        |                 |
|------------------|-----------------|
| Sub product type | soil additive   |
| Dosing           | 350 g per 100 l |