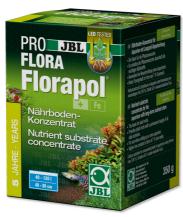

Long-term nutrient substrate concentrate

Suitable for:

- Long-term supply for the substate: long-term substrate fertiliser for freshwater aquariums
- Nutrient depot: contains all important plant nutrients such as iron and clay, stores nutrients and releases them as required
- Optimal promotion of plant growth means less algae growth. No phosphates and nitrates
- Use when setting up a new aquarium: mix nutrient substrate concentrate with substrate, cover with a layer of washed gravel/sand
- Contents: 1 packet Florapol. Effective for a minimum of 3 years

# Product details

| Article data             |                             |
|--------------------------|-----------------------------|
| Product name             | JBL PROFLORA Florapol 700 g |
| Art. No.                 | 2012300                     |
| EAN number               | 4014162201232               |
| EAN as barcode           |                             |
| Content                  | 700 g                       |
| Range                    | 100-200 l                   |
| Expiry months            | -                           |
| RRP incl. VAT            | 13,19 €                     |
| Base price               | 18.84 €                     |
| Nominal filling quantity | 700 g                       |
| Base quantity            | 1 kg                        |
| Gross weight             | 742 g                       |
| Net weight               | 700 g                       |
| Weight change            | 1000                        |