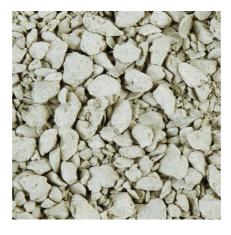

Language: English

| Features             |                                                                                                                                                                                                                                                                                                                                                                                                                                                             |
|----------------------|-------------------------------------------------------------------------------------------------------------------------------------------------------------------------------------------------------------------------------------------------------------------------------------------------------------------------------------------------------------------------------------------------------------------------------------------------------------|
| Animal species       | Armored catfish, Arowana, Axolotl, Barbels, Bettas, Bichirs/ reedfish, Blowfish, Catfish, Cichlids (South America), Clawed frogs, Clawed shrimps, Crayfish, Crustaceans, Danions, Discus, Dwarf crayfish, Dwarf shrimps, Flowerhorn, Gill maggots, Goldfish, Gouramis, Guppy, Juvenile fish, Killifish, Livebearers, Loaches, Mussels, Newts, Panchaxes, Rainbowfish, Snails, Spiny eels, Tetra, Veiltails, blood parrot cichlids, freshwater butterflyfish |
| Animal size          | For all animal sizes                                                                                                                                                                                                                                                                                                                                                                                                                                        |
| Animal age group     | All aquarium fish                                                                                                                                                                                                                                                                                                                                                                                                                                           |
| Volume of habitat    | 100-200 L (80-120 cm)                                                                                                                                                                                                                                                                                                                                                                                                                                       |
| Material             | clay                                                                                                                                                                                                                                                                                                                                                                                                                                                        |
| Food type            | -                                                                                                                                                                                                                                                                                                                                                                                                                                                           |
| Colour               | brown                                                                                                                                                                                                                                                                                                                                                                                                                                                       |
| Dosage               | 350 g per 100 l                                                                                                                                                                                                                                                                                                                                                                                                                                             |
| Transport conditions | -                                                                                                                                                                                                                                                                                                                                                                                                                                                           |