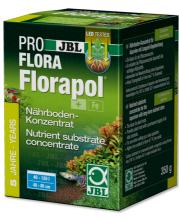

Long-term nutrient substrate concentrate

Suitable for:

- Long-term supply for the substate: long-term substrate fertiliser for freshwater aquariums
- Nutrient depot: contains all important plant nutrients such as iron and clay, stores nutrients and releases them as required
- Optimal promotion of plant growth means less algae growth. No phosphates and nitrates
- Use when setting up a new aquarium: mix nutrient substrate concentrate with substrate, cover with a layer of washed gravel/sand
- Contents: 1 packet Florapol. Effective for a minimum of 3 years

# Product details

| Article data             |                             |
|--------------------------|-----------------------------|
| Product name             | JBL PROFLORA Florapol 700 g |
| Art. No.                 | 2012300                     |
| EAN number               | 4014162201232               |
| EAN as barcode           |                             |
| Content                  | 700 g                       |
| Range                    | 100-200 l                   |
| Expiry months            | -                           |
| RRP incl. VAT            | 13,30 €                     |
| Base price               | 19€                         |
| Nominal filling quantity | 700 g                       |
| Base quantity            | 1 kg                        |
| Gross weight             | 742 g                       |
| Net weight               | 700 g                       |
| Weight change            | 1000                        |