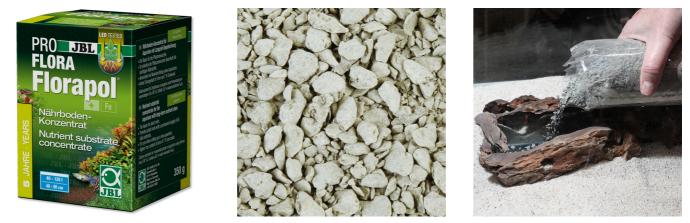

Long-term nutrient substrate concentrate

Suitable for:

- Long-term supply for the substate: long-term substrate fertiliser for freshwater aquariums
- Nutrient depot: contains all important plant nutrients such as iron and clay, stores nutrients and releases them as required
- Optimal promotion of plant growth means less algae growth. No phosphates and nitrates
- Use when setting up a new aquarium: mix nutrient substrate concentrate with substrate, cover with a layer of washed gravel/sand
- Contents: 1 packet Florapol. Effective for a minimum of 3 years

Nutrition for aquarium plants Healthy plants are important for every aquarium. Plants supply the aquarium with vital oxygen for the aquarium dwellers, prevent algae growth and remove pollutants.

Healthy plants = healthy fish

Healthy plants prevent algae growth, supply oxygen, remove pollutants, provide hiding places and reduce pathogens.

For the plants to flourish the following demands need to be met: Light as energy source for the photosynthesis of CO2, nutrients and trace elements as growth promoters.

With JBL fertilisers you supply the plants with all main nutrients and essential trace elements. This way the plants get all the required nutrients they need to absorb over the leaves and roots to prevent deficiency symptoms (e.g. iron deficiency).