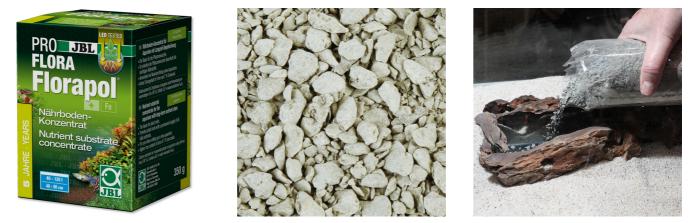

Long-term nutrient substrate concentrate

Suitable for:

- Long-term supply for the substate: long-term substrate fertiliser for freshwater aquariums
- Nutrient depot: contains all important plant nutrients such as iron and clay, stores nutrients and releases them as required
- Optimal promotion of plant growth means less algae growth. No phosphates and nitrates
- Use when setting up a new aquarium: mix nutrient substrate concentrate with substrate, cover with a layer of washed gravel/sand
- Contents: 1 packet Florapol. Effective for a minimum of 3 years

### JBL PROFLORA Florapol Product details

| Article data             |                             |
|--------------------------|-----------------------------|
| Product name             | JBL PROFLORA Florapol 700 g |
| Art. No.                 | 2012300                     |
| EAN number               | 4014162201232               |
| EAN as barcode           |                             |
| Content                  | 700 g                       |
| Range                    | 100-200 l                   |
| Expiry months            | -                           |
| RRP incl. VAT            | 13,30 €                     |
| Base price               | 19€                         |
| Nominal filling quantity | 700 g                       |
| Base quantity            | 1 kg                        |
| Gross weight             | 742 g                       |
| Net weight               | 700 g                       |
| Weight change            | 1000                        |

| Features     |                             |
|--------------|-----------------------------|
| Product name | JBL PROFLORA Florapol 700 g |
| Art. No.     | 2012300                     |

| Features             |                                                                                                                                                                                                                                                                                                                                                                                                                                                                                                       |
|----------------------|-------------------------------------------------------------------------------------------------------------------------------------------------------------------------------------------------------------------------------------------------------------------------------------------------------------------------------------------------------------------------------------------------------------------------------------------------------------------------------------------------------|
| Animal species       | Armored catfish, Arowana,<br>Axolotl, Barbels, Bettas, Bichirs/<br>reedfish, Blowfish, Catfish,<br>Cichilds (South America), Clawed<br>frogs, Clawed shrimps, Crayfish,<br>Crustaceans, Danions, Discus,<br>Dwarf crayfish, Dwarf shrimps,<br>Flowerhorn, Gill maggots,<br>Goldfish, Gouramis, Guppy,<br>Juvenile fish, Killifish, Livebearers,<br>Loaches, Mussels, Newts,<br>Panchaxes, Rainbowfish, Snails,<br>Spiny eels, Tetra, Veiltails, blood<br>parrot cichilds, freshwater<br>butterflyfish |
| Animal size          | For all animal sizes                                                                                                                                                                                                                                                                                                                                                                                                                                                                                  |
| Animal age group     | All aquarium fish                                                                                                                                                                                                                                                                                                                                                                                                                                                                                     |
| Volume of habitat    | 100-200 L (80-120 cm)                                                                                                                                                                                                                                                                                                                                                                                                                                                                                 |
| Material             | clay                                                                                                                                                                                                                                                                                                                                                                                                                                                                                                  |
| Food type            | -                                                                                                                                                                                                                                                                                                                                                                                                                                                                                                     |
| Colour               | brown                                                                                                                                                                                                                                                                                                                                                                                                                                                                                                 |
| Dosage               | 350 g per 100 l                                                                                                                                                                                                                                                                                                                                                                                                                                                                                       |
| Transport conditions | -                                                                                                                                                                                                                                                                                                                                                                                                                                                                                                     |