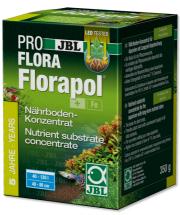

Long-term nutrient substrate concentrate

Suitable for:

- Long-term supply for the substate: long-term substrate fertiliser for freshwater aquariums
- Nutrient depot: contains all important plant nutrients such as iron and clay, stores nutrients and releases them as required
- Optimal promotion of plant growth means less algae growth. No phosphates and nitrates
- Use when setting up a new aquarium: mix nutrient substrate concentrate with substrate, cover with a layer of washed gravel/sand
- Contents: 1 packet Florapol. Effective for a minimum of 3 years

# JBL PROFLORA Florapol Product details

| Article data             |                             |
|--------------------------|-----------------------------|
| Product name             | JBL PROFLORA Florapol 700 g |
| Art. No.                 | 2012300                     |
| EAN number               | 4014162201232               |
| EAN as barcode           |                             |
| Content                  | 700 g                       |
| Range                    | 100-200 I                   |
| Expiry months            | -                           |
| RRP incl. VAT            | 13,30 €                     |
| Base price               | 19€                         |
| Nominal filling quantity | 700 g                       |
| Base quantity            | 1 kg                        |
| Gross weight             | 742 g                       |
| Net weight               | 700 g                       |
| Weight change            | 1000                        |
|                          |                             |