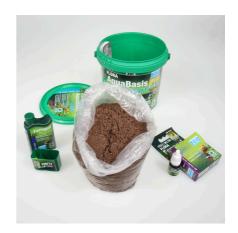

## JBL PROFLORA AquaBasis Start

Plant fertiliser starter set for freshwater aquariums

Suitable for:

- Primary care for plants: fertiliser set for freshwater aquariums with long-term nutrient substrate, basic fertiliser and daily fertiliser
- Long-term nutrient substrate mixture Aqua Basis plus as nutrient depot: contains essential plant nutrients such as iron and clay, absorbs nutrients and releases them again as required
- Basic fertiliser Ferropol for vigorous plant growth, no deficiency symptoms: iron and further essential trace elements
- Daily fertiliser Ferropol 24 the daily food for beautiful aquarium plants
- Contents: 1 bucket ProfloraStart Set. Incl. long-term nutrient substrate mixture AquaBasis plus, basic fertiliser Ferropol, daily fertiliser Ferropol 24