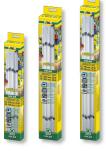

T8 sunlight tube for luxuriant aquarium plant growth

Suitable for:

- Fluorescent tube Solar with full-spectrum modelled on sunlight for perfect growth of all aquarium plants
- Easy to install: insert fluorescent T8 tube socket into the fixture and turn until the tube locks into place
- Ideal colour temperature for aquatic plants: 4000 Kelvin slightly warm light, best colour rendering: colour rendering index 1A very good. Best possible inhibition of algae: full photosynthetic performance
- Excellent illumination thanks to high lumen output. Scientifically tested by IFM Geomar: authentic full-spectrum light (all spectral ranges as contained in sunlight)

Country: Hungary

Language: English

■ Colour rendering and full spectrum are guaranteed for 12 months. Includes reminder label for replacement

**JBL Start Solar** Starter for T8 fluorescent tubes

JBL SOLAR REFLECT Clip Set Holder for fluorescent tubes

JBL SOLAR Reflect T5/ T8 438-850 mm High-performance reflector panel for fluorescent tubes

JBL Clips T5/T8 (Metal) Metal holder für fluorescent tubes

JBL SOLAR Reflect T5/ T8 - 895-1500 mm Reflector panel for fluorescent tube