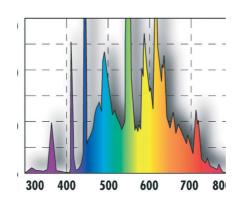

The full daylight spectrum

JBL full-spectrum tubes create light conditions modelled on nature and reproduce a balanced natural lighting. Tested by the IFM-Geomar Leibnitz-Institut für Meereswissenschaften and rated as very good and "Comparable to natural sunlight". With energy efficiency class B the tube is particularly energyefficient.

Correlation between light spectrum and light intensity:

To create a very light tube you only have to intensify the yellow-green spectral range. Adding a little more red and blue will prevent the light from looking too yellow. That's how it is done with most tubes! However, we don't want to illuminate a living room but a planted aquarium with different demands, including ALL the spectral ranges of visible light (rainbow colours) to promote perfect growth. That's why JBL has designed "full-spectrum tubes", which include all the spectral ranges with NOTHING missing. In return they are slightly less light than other fluorescent tubes. The output of a tube is always 100%, but it is important to know which spectral ranges they cover! it is important to know which spectral ranges they cover!

#### Nature as a model

With its light colour and its spectral distribution of the light the tube meets with 4000 K the needs of the plants. It supports their growth and their photosynthetic performance. Perfect plant growth inhibits the growth of algae. The warm light with the colouring render index 1 A means plants and fish present themselves in their natural beauty.