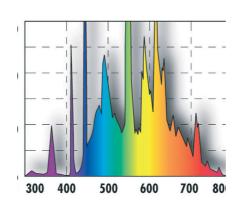

The full daylight spectrum

JBL full-spectrum tubes create light conditions modelled on nature and reproduce a balanced natural lighting. Tested by the IFM-Geomar Leibnitz-Institut für Meereswissenschaften and rated as very good and "Comparable to natural sunlight". With energy efficiency class B the tube is particularly energyefficient.

Correlation between light spectrum and light intensity:

To create a very light tube you only have to intensify the yellow-green spectral range. Adding a little more red and blue will prevent the light from looking too yellow. That's how it is done with most tubes! However, we don't want to illuminate a living room but a planted aquarium with different demands, including ALL the spectral ranges of visible light (rainbow colours) to promote perfect growth. That's why JBL has designed "full-spectrum tubes", which include all the spectral ranges with NOTHING missing. In return they are slightly less light than other fluorescent tubes. The output of a tube is always 100%, but it is important to know which spectral ranges they cover! it is important to know which spectral ranges they cover!