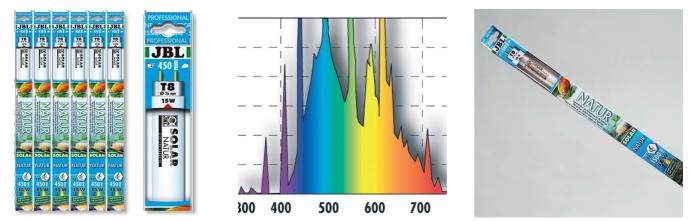

T8 daylight tube for freshwater aquariums

Suitable for: 🔍 🛸

- Fluorescent tube Solar for fish and plants from sun-drenched waters, e.g. Lake Malawi and Lake Tanganyika
- Easy to install: insert fluorescent T8 tube socket into the fixture and turn until the tube locks into place
- Very bright, cold-white light with 9000 K as in sun-drenched waters. Perfect for fish and plants
- Excellent illumination from high lumen output. Scientifically tested by IFM Geomar: full spectrum similar to sunlight
- Colour rendering and full spectrum are guaranteed for 12 months. Includes reminder label for replacement

#### Nature as a model

With its light colour and its spectral distribution of the light the tube meets with 9000 K the needs of the plants. It supports their growth and their photosynthetic performance. The light, equivalent to sunlight, inhibits the growth of algae. The light with the colouring render index 1 A means plants and fish present themselves in their natural beauty.

#### The full daylight spectrum

JBL full-spectrum tubes create light conditions modelled on nature and reproduce a balanced natural lighting. Tested by the IFM-Geomar Leibnitz-Institut für Meereswissenschaften and rated as very good and "Comparable to natural sunlight". With energy efficiency class B the tube is particularly energy-efficient. Correlation between light spectrum and light intensity: To create a very light tube you only have to intensify the yellow-green spectral range. Adding a little more red and blue will prevent the light from looking too yellow. That's how it is done with most tubes! However, we don't want to illuminate a living room but a planted aquarium with different demands, including ALL the spectral ranges of visible light (rainbow colours) to promote perfect growth. That's why JBL has designed "full-spectrum tubes", which include all the spectral ranges with NOTHING missing. In return they are slightly less light than other fluorescent tubes. The output of a tube is always 100%, but it is important to know which spectral ranges they cover!