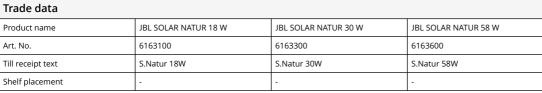

Article data JBL SOLAR NATUR 18 W JBL SOLAR NATUR 30 W JBL SOLAR NATUR 58 W Product name Art. No. 6163100 6163300 6163600 EAN number 4014162616319 4014162616333 4014162616364 EAN as barcode Performance 18 W 30 W 58 W Length 590 mm 895 mm 1500 mm Expiry months RRP incl. VAT 27,13 £ 28,15 £ 32,45 £ Base price Nominal filling quantity Base quantity 1 1 1 Gross weight 185 g 275 g 395 g Net weight 95 g 135 g 225 g 1000 1000 1000 Weight change

| Electronic label / illun | ninant               |                      |                      |
|--------------------------|----------------------|----------------------|----------------------|
| Product name             | JBL SOLAR NATUR 18 W | JBL SOLAR NATUR 30 W | JBL SOLAR NATUR 58 W |
| Art. No.                 | 6163100              | 6163300              | 6163600              |
| Ambient temperature      | 22 °C                | 22 °C                | 22 °C                |
| Start time               | 1 s                  | 1 s                  | 1 s                  |
| Mercury                  | ✓                    | ✓                    | ✓                    |
| Tube length              | 590 mm               | 895 mm               | 1500 mm              |
| Service life             | 10000 h              | 10000 h              | 10000 h              |
| Lumen                    | 1100 lm              | 2040 lm              | 4100 lm              |
| CRI value                | 98                   | 98                   | 98                   |
| Dimmable                 | ✓                    | ✓                    | ✓                    |
| Switching cycles         | 7000                 | 7000                 | 7000                 |
| PAR value                | -                    | -                    | -                    |
| Energy efficiency class  | G                    | G                    | G                    |
| UV-A                     | -                    | -                    | -                    |
| UV-B                     | -                    | -                    | -                    |
| UV-C                     | -                    | -                    | -                    |
| Colour temperature       | 9000 K               | 9000 K               | 9000 K               |
| Base designation         | Т8                   | Т8                   | Т8                   |

| Technical data                |                      |                      |                      |
|-------------------------------|----------------------|----------------------|----------------------|
| Product name                  | JBL SOLAR NATUR 18 W | JBL SOLAR NATUR 30 W | JBL SOLAR NATUR 58 W |
| Art. No.                      | 6163100              | 6163300              | 6163600              |
| Range in litres               | -                    | -                    | -                    |
| Range from - to               | -                    | -                    | -                    |
| Range in days                 | -                    | -                    | -                    |
| Range tank length             | -                    | -                    | -                    |
| Output in watts               | 18 W                 | 30 W                 | 58 W                 |
| Output per hour               | -                    | -                    | -                    |
| Output per day                | -                    | -                    | -                    |
| Height                        | -                    | -                    | -                    |
| Length                        | 590 mm               | 895 mm               | 1500 mm              |
| Width                         | -                    | -                    | -                    |
| Diameter                      | 26 mm                | 26 mm                | 26 mm                |
| Voltage                       | -                    | -                    | -                    |
| For                           | -                    | -                    | -                    |
| T8 26mm (watt)                | -                    | -                    | -                    |
| T5 16mm (watt)                | -                    | -                    | -                    |
| Size                          | -                    | -                    | -                    |
| Content for                   | -                    | -                    | -                    |
| Filter container volume       | -                    | -                    | -                    |
| Volume filter media           | -                    | -                    | -                    |
| Hose connections pressure/out | -                    | -                    | -                    |
| Hose connections suction/in   | -                    | -                    | -                    |
| Delivery head                 | -                    | -                    | -                    |