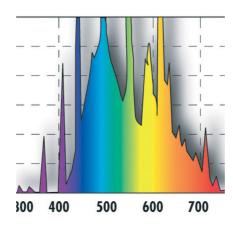

#### Nature as a model

With its light colour and its spectral distribution of the light the tube meets with 9000 K the needs of the plants. It supports their growth and their photosynthetic performance. The light, equivalent to sunlight, inhibits the growth of algae. The light with the colouring render index 1 A means plants and fish present themselves in their natural beauty.

The full daylight spectrum

JBL full-spectrum tubes create light conditions modelled on nature and reproduce a balanced natural Ighting. Tested by the IFM-Geomar Leibnitz-Institut für Meereswissenschaften and rated as very good and "Comparable to natural sunlight". With energy efficiency class B the tube is particularly energy-efficient. Correlation between light spectrum and light intensity: To create a very light tube you only have to intensify the yellow-green spectral range. Adding a little more red and blue will prevent the light from looking too yellow. That's how it is done with most tubes! However, we don't want to illuminate a living room but a planted aquarium with different demands, including ALL the spectral ranges of visible light (rainbow colours) to promote perfect growth. That's why JBL has designed "full-spectrum tubes", which include all the spectral ranges with NOTHING missing. In return they are slightly less light than other fluorescent tubes. The output of a tube is always 100%, but it is important to know which spectral ranges they cover! ranges they cover!