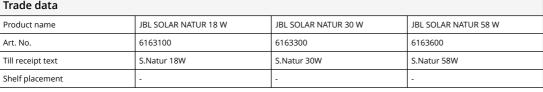

### Additional information for the specialist trade sector

| Article data         |                      |                      |                      |
|----------------------|----------------------|----------------------|----------------------|
| Product name         | JBL SOLAR NATUR 18 W | JBL SOLAR NATUR 30 W | JBL SOLAR NATUR 58 W |
| Art. No.             | 6163100              | 6163300              | 6163600              |
| VAT                  | 27%                  | 27%                  | 27%                  |
| Sales unit (SU)      | 4                    | 4                    | 4                    |
| Volume packaging     | 1.11                 | 1.61                 | 2.61                 |
| Dimensions (l/w/h)   | 37 mm/44 mm/673 mm   | 37 mm/44 mm/978 mm   | 37 mm/44 mm/1579 mn  |
| Layer                | 52                   | 36                   | 528                  |
| Pallet               | 936                  | 756                  | 528                  |
| Category of products | 1                    | 1                    | 1                    |
| Customs tariff       | 85393110             | 85393110             | 85393110             |
| Country of origin    | DE                   | DE                   | DE                   |
| Type of packaging    | Faltschachtel/Karton | Faltschachtel/Karton | Faltschachtel/Karton |
|                      |                      |                      |                      |
| PU 1 data            |                      |                      |                      |
| Product name         | JBL SOLAR NATUR 18 W | JBL SOLAR NATUR 30 W | JBL SOLAR NATUR 58 W |
| Art. No.             | 6163100              | 6163300              | 6163600              |
| PU 1 material        | cardboard gr         | cardboard gr         | cardboard gr         |
| PU 1 weight          | 129 g                | 178 g                | 282 g                |
| PU 1 lengh           | 82 mm                | 82 mm                | 82 mm                |
| PU 1 width/depth     | 680 mm               | 980 mm               | 69 mm                |
| PU 1 height          | 69 mm                | 69 mm                | 1585 mm              |
|                      | •                    |                      |                      |
| PU 2 data            |                      |                      |                      |
| Product name         | JBL SOLAR NATUR 18 W | JBL SOLAR NATUR 30 W | JBL SOLAR NATUR 58 W |
| Art. No.             | 6163100              | 6163300              | 6163600              |
| PU 2 material        | None                 | None                 | None                 |
| PU 2 weight          | -                    | -                    | -                    |
| PU 2 lengh           | -                    | -                    | -                    |
| PU 2 width/depth     | -                    | -                    | -                    |
| PU 2 height          | -                    | -                    | -                    |
|                      |                      |                      |                      |
| Trade data           |                      |                      |                      |
| Product name         | JBL SOLAR NATUR 18 W | JBL SOLAR NATUR 30 W | JBL SOLAR NATUR 58 W |
| Art No               | 6162100              | 6163300              | C1 C2 C22            |