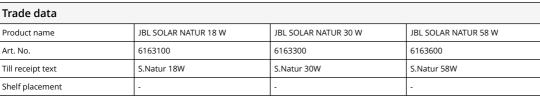

Article data JBL SOLAR NATUR 18 W JBL SOLAR NATUR 30 W JBL SOLAR NATUR 58 W Product name Art. No. 6163100 6163300 6163600 EAN number 4014162616319 4014162616333 4014162616364 EAN as barcode Performance 18 W 30 W 58 W Length 590 mm 895 mm 1500 mm Expiry months RRP incl. VAT 25,62€ 26,72€ 31,57€ Base price Nominal filling quantity Base quantity 1 1 1 Gross weight 185 g 275 g 395 g Net weight 95 g 135 g 225 g 1000 1000 1000 Weight change