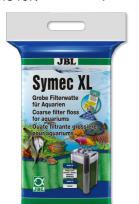

Coarse filter wool to remove all types of water cloudiness

Suitable for:

- Fast removal of all types of cloudiness in freshwater and marine aquariums: coarse filter wool for aquarium filters
- Easy to use: select quantity of wool (suitable for all filters) as required. Insert as last filter stage. Removal required when water flow rate decreases.
- Crystal-clear water: filters off all types of cloudiness and particles. Although rinsing is possible we recommend exchanging it instead
- No release of pollutants and fibres fully synthetic, residue-free filter wool
- Contents: 1 pack of coarse filter wool for aquarium filters

# JBL Symec XL Product details

| Article data             |                                           |
|--------------------------|-------------------------------------------|
| Product name             | JBL Symec XL Filter floss 250 g,<br>green |
| Art. No.                 | 6232500                                   |
| EAN number               | 4014162623256                             |
| EAN as barcode           |                                           |
| Content                  | 250 g                                     |
| -                        | -                                         |
| Expiry months            | -                                         |
| RRP incl. VAT            | 8,10 €                                    |
| Base price               | 32.4 €                                    |
| Nominal filling quantity | 250 g                                     |
| Base quantity            | 1 kg                                      |
| Gross weight             | 256 g                                     |
| Net weight               | 250 g                                     |
| Weight change            | 1000                                      |